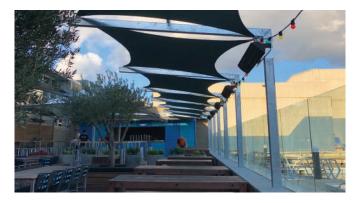

## SHADE SAILS

Shade Sails can be very effective at shading large areas while maintaining an open space and outdoor feel. They are ideal for children's play areas, car parks, outdoor spaces at restaurants, bars and cafes, and any public space that requires quick and low cost shade solutions.

Each sail can be incorporated into the existing built form or installed to new steel supports, creating new spaces and accentuating existing outdoor areas.

We custom make our Shade Sails to last in Perth's commercial market, and only use heat set and high tensile shade cloth together with lifetime warranty threads and Grade 316 Stainless Steel fittings.