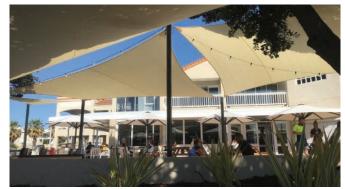

## SHADE SAILS

Shade Sails can be very effective at shading large areas while maintaining an open space and outdoor feel. They are ideal for children's play areas, car parks, outdoor spaces at restaurants, bars and cafes, and any public space that requires quick and low cost shade solutions.

Creating and Enhancing Outdoor Areas

Wide Colour Range Available

## **Colour Options**

Custom Supports Available

Shade Cloth, PVC or Acrylic Fabric Options

16 Colours Available

- 9 Unit 12/108 Welshpool Road, Welshpool, WA 6106
- 📞 (08) 9361 2728
- www.awningrepublic.com.au
- sales@awningrepublic.com.au