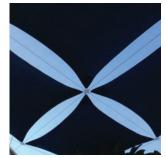

## SHADE SAILS

Shade Sails can be very effective at shading large areas while maintaining an open space and outdoor feel. They are ideal for children's play areas, car parks, outdoor spaces at restaurants, bars and cafes, and any public space that requires quick and low cost shade solutions.

Each sail can be incorporated into the existing built form or installed to new steel supports, creating new spaces and accentuating existing outdoor areas.

We custom make our Shade Sails to last in Perth's commercial market, and only use heat set and high tensile shade cloth together with lifetime warranty threads and Grade 316 Stainless Steel fittings.