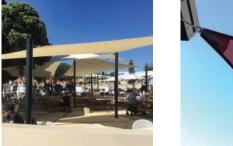

## SHADE SAILS

Shade Sails can be very effective at shading large areas while maintaining an open space and outdoor feel. They are ideal for children's play areas, car parks, outdoor spaces at restaurants, bars and cafes, and any public space that requires quick and low cost shade solutions.

Creating and Enhancing Outdoor Areas

Wide Colour Range Available