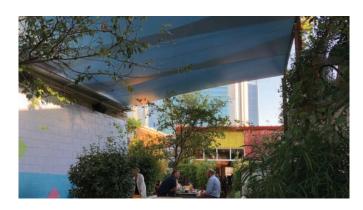

## SHADE SAILS

Shade Sails can be very effective at shading large areas while maintaining an open space and outdoor feel. They are ideal for children's play areas, car parks, outdoor spaces at restaurants, bars and cafes, and any public space that requires quick and low cost shade solutions.

Creating and Enhancing Outdoor Areas

Wide Colour Range Available