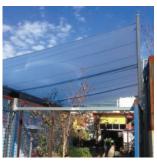

Each sail can be incorporated into the existing built form or installed to new steel supports, creating new spaces and accentuating existing outdoor areas.

We custom make our Shade Sails to last in Perth's commercial market, and only use heat set and high tensile shade cloth together with lifetime warranty threads and Grade 316 Stainless Steel fittings.

Creating and Enhancing Outdoor Areas

Wide Colour Range Available