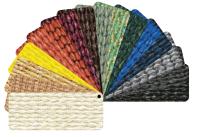

Our Shade Cloth has less shrinkage and is more stable than other shade cloths, while maintaining high strength and over 90% UV protection. It is made from virgin resins and the best UV stabilizers which are lead and heavy metal free. It is supported by a 10 Year UV warranty and is made to Australian Standards: AS 4174-1994. Available in 16 colours.

## **Colour Options**

Custom Supports Available

Shade Cloth, PVC or Acrylic Fabric Options

16 Colours Available

- 9 Unit 12/108 Welshpool Road, Welshpool, WA 6106
- 📞 (08) 9361 2728
- www.awningrepublic.com.au
- sales@awningrepublic.com.au