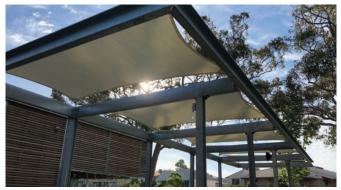

Each sail can be incorporated into the existing built form or installed to new steel supports, creating new spaces and accentuating existing outdoor areas.

We custom make our Shade Sails to last in Perth's commercial market, and only use heat set and high tensile shade cloth together with lifetime warranty threads and Grade 316 Stainless Steel fittings.

Creating and Enhancing Outdoor Areas

Wide Colour Range Available