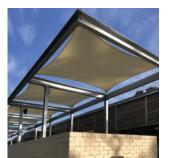

Each sail can be incorporated into the existing built form or installed to new steel supports, creating new spaces and accentuating existing outdoor areas.

We custom make our Shade Sails to last in Perth's commercial market, and only use heat set and high tensile shade cloth together with lifetime warranty threads and Grade 316 Stainless Steel fittings.

Creating and Enhancing Outdoor Areas

Wide Colour Range Available