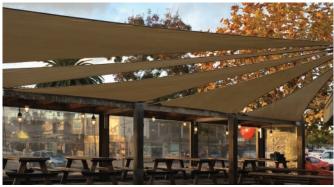

Each sail can be incorporated into the existing built form or installed to new steel supports, creating new spaces and accentuating existing outdoor areas.

We custom make our Shade Sails to last in Perth's commercial market, and only use heat set and high tensile shade cloth together with lifetime warranty threads and Grade 316 Stainless Steel fittings.

Creating and Enhancing Outdoor Areas

Wide Colour Range Available