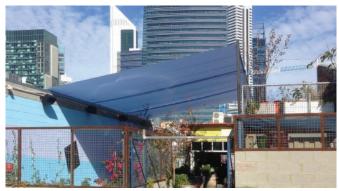

## SHADE SAILS

Shade Sails can be very effective at shading large areas while maintaining an open space and outdoor feel. They are ideal for children's play areas, car parks, outdoor spaces at restaurants, bars and cafes, and any public space that requires quick and low cost shade solutions.

Each sail can be incorporated into the existing built form or installed to new steel supports, creating new spaces and accentuating existing outdoor areas.

We custom make our Shade Sails to last in Perth's commercial market, and only use heat set and high tensile shade cloth together with lifetime warranty threads and Grade 316 Stainless Steel fittings.