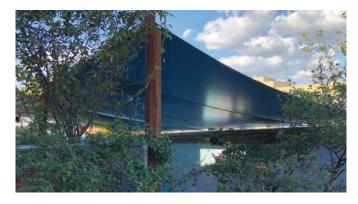

## SHADE SAILS

Shade Sails can be very effective at shading large areas while maintaining an open space and outdoor feel. They are ideal for children's play areas, car parks, outdoor spaces at restaurants, bars and cafes, and any public space that requires quick and low cost shade solutions.

Each sail can be incorporated into the existing built form or installed to new steel supports, creating new spaces and accentuating existing outdoor areas.

We custom make our Shade Sails to last in Perth's commercial market, and only use heat set and high tensile shade cloth together with lifetime warranty threads and Grade 316 Stainless Steel fittings.