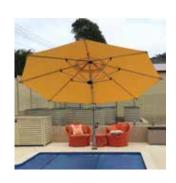

## THE POOLSIDER

Heavy Duty Cantilever Umbrella

## THE POOLSIDER

A modern and sturdy cantilever umbrella combining flexibility with exemplary design.

Heavy duty construction and marine-grade materials for longevity and peace of mind. 3 year frame warranty against mechanical defects.

Umbrella canopies are manufactured from Premium 100% Solution Dyed Acrylic Canvas, with fading protected under a 10 year warranty.

Unlimited tilt positions and 360 degree rotation for complete shade protection.

Easy, streamline installation options.

Available in three sizes: 3m Square, 4m Octagonal and 4m x 3m Rectangle.

|                                       | 4m        | 3m     | 4m x 3m   |
|---------------------------------------|-----------|--------|-----------|
|                                       | Octagonal | Square | Rectangle |
| Open Umbrella Dimensions              |           |        |           |
| Height to Canopy Hub (Underside) c    | 207 cm    | 205 cm | 212 cm    |
| Height to Top of Canopy <b>d</b>      | 275 cm    | 283 cm | 289 cm    |
| Overall Width (Post and Canopy) e     | 405 cm    | 329 cm | 329 cm    |
| Width of Canopy                       | 400 cm    | 300 cm | 400 cm    |
| Closed Umbrella Dimensions            |           |        |           |
| Post Height <b>a</b>                  | 283 cm    | 283 cm | 283 cm    |
| Distance from Arms to Ground <b>b</b> | 80 cm     | 68 cm  | 34 cm     |
| Umbrella Weight                       | 51 kg     | 49 kg  | 51 kg     |