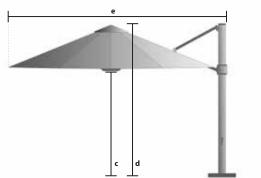

Easy, streamline installation options.

Available in three sizes: 3m Square, 4m Octagonal and 4m x 3m Rectangle.

|                                       | 4m        | 3m     | 4m x 3m   |
|---------------------------------------|-----------|--------|-----------|
|                                       | Octagonal | Square | Rectangle |
| Open Umbrella Dimensions              |           |        |           |
| Height to Canopy Hub (Underside) c    | 207 cm    | 205 cm | 212 cm    |
| Height to Top of Canopy <b>d</b>      | 275 cm    | 283 cm | 289 cm    |
| Overall Width (Post and Canopy) e     | 405 cm    | 329 cm | 329 cm    |
| Width of Canopy                       | 400 cm    | 300 cm | 400 cm    |
| Closed Umbrella Dimensions            |           |        |           |
| Post Height <b>a</b>                  | 283 cm    | 283 cm | 283 cm    |
| Distance from Arms to Ground <b>b</b> | 80 cm     | 68 cm  | 34 cm     |
| Umbrella Weight                       | 51 kg     | 49 kg  | 51 kg     |