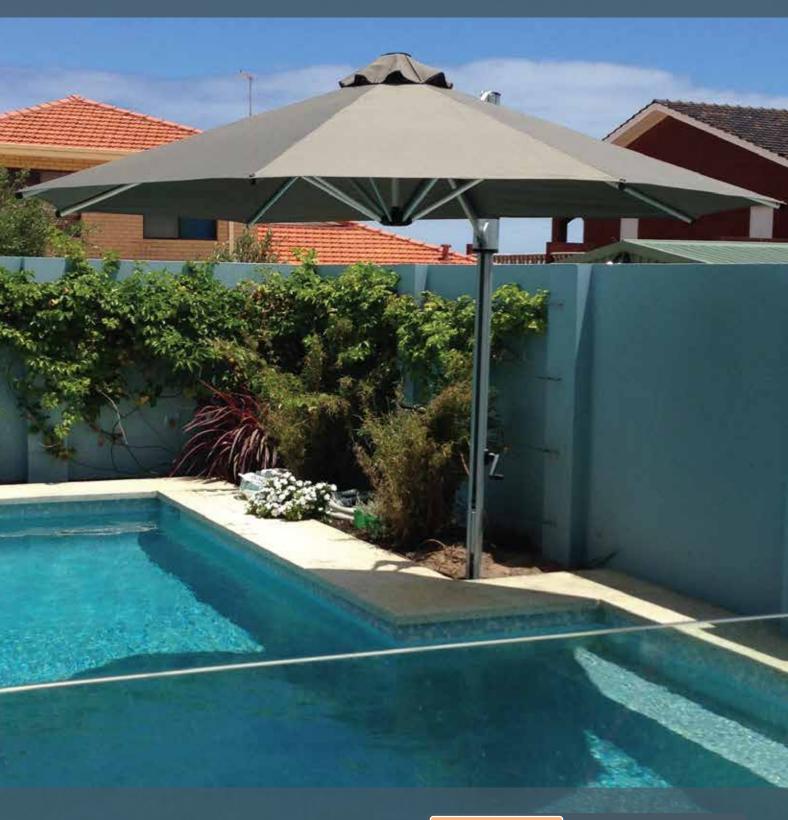

## THE POOLSIDER

Heavy Duty Cantilever Umbrella

## THE POOLSIDER

A modern and sturdy cantilever umbrella combining flexibility with exemplary design.

Heavy duty construction and marine-grade materials for longevity and peace of mind. 3 year frame warranty against mechanical defects.

Umbrella canopies are manufactured from Premium 100% Solution Dyed Acrylic Canvas, with fading protected under a 10 year warranty.

Unlimited tilt positions and 360 degree rotation for complete shade protection.

Easy, streamline installation options.

Available in three sizes: 3m Square, 4m Octagonal and 4m x 3m Rectangle.

|                                       | 4m        | 3m     | 4m x 3m   |
|---------------------------------------|-----------|--------|-----------|
|                                       | Octagonal | Square | Rectangle |
| Open Umbrella Dimensions              |           |        |           |
| Height to Canopy Hub (Underside) c    | 207 cm    | 205 cm | 212 cm    |
| Height to Top of Canopy <b>d</b>      | 275 cm    | 283 cm | 289 cm    |
| Overall Width (Post and Canopy) e     | 405 cm    | 329 cm | 329 cm    |
| Width of Canopy                       | 400 cm    | 300 cm | 400 cm    |
| Closed Umbrella Dimensions            |           |        |           |
| Post Height <b>a</b>                  | 283 cm    | 283 cm | 283 cm    |
| Distance from Arms to Ground <b>b</b> | 80 cm     | 68 cm  | 34 cm     |
| Umbrella Weight                       | 51 kg     | 49 kg  | 51 kg     |