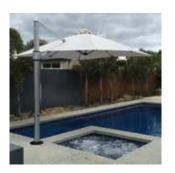

## THE POOLSIDER

Heavy Duty Cantilever Umbrella

## THE POOLSIDER

A modern and sturdy cantilever umbrella combining flexibility with exemplary design.

Heavy duty construction and marine-grade materials for longevity and peace of mind. 3 year frame warranty against mechanical defects.

Umbrella canopies are manufactured from Premium 100% Solution Dyed Acrylic Canvas, with fading protected under a 10 year warranty.

Unlimited tilt positions and 360 degree rotation for complete shade protection.

Easy, streamline installation options.

Available in three sizes: 3m Square, 4m Octagonal and 4m x 3m Rectangle.

|                                       | 4m        | 3m     | 4m x 3m   |
|---------------------------------------|-----------|--------|-----------|
|                                       | Octagonal | Square | Rectangle |
| Open Umbrella Dimensions              |           |        |           |
| Height to Canopy Hub (Underside) c    | 207 cm    | 205 cm | 212 cm    |
| Height to Top of Canopy <b>d</b>      | 275 cm    | 283 cm | 289 cm    |
| Overall Width (Post and Canopy) e     | 405 cm    | 329 cm | 329 cm    |
| Width of Canopy                       | 400 cm    | 300 cm | 400 cm    |
| Closed Umbrella Dimensions            |           |        |           |
| Post Height <b>a</b>                  | 283 cm    | 283 cm | 283 cm    |
| Distance from Arms to Ground <b>b</b> | 80 cm     | 68 cm  | 34 cm     |
| Umbrella Weight                       | 51 kg     | 49 kg  | 51 kg     |