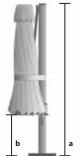

Easy, streamline installation options.

Available in three sizes: 3m Square, 4m Octagonal and 4m x 3m Rectangle.

|                                       | 4m        | 3m     | 4m x 3m   |
|---------------------------------------|-----------|--------|-----------|
|                                       | Octagonal | Square | Rectangle |
| Open Umbrella Dimensions              |           |        |           |
| Height to Canopy Hub (Underside) c    | 207 cm    | 205 cm | 212 cm    |
| Height to Top of Canopy <b>d</b>      | 275 cm    | 283 cm | 289 cm    |
| Overall Width (Post and Canopy) e     | 405 cm    | 329 cm | 329 cm    |
| Width of Canopy                       | 400 cm    | 300 cm | 400 cm    |
| Closed Umbrella Dimensions            |           |        |           |
| Post Height <b>a</b>                  | 283 cm    | 283 cm | 283 cm    |
| Distance from Arms to Ground <b>b</b> | 80 cm     | 68 cm  | 34 cm     |
| Umbrella Weight                       | 51 kg     | 49 kg  | 51 kg     |