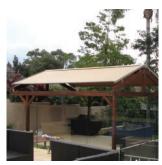

### THE HAMPTON

The functional and innovative retractable roof system designed for large and small areas that require protection from the sun. The Hampton Retractable Roof System has been specifically designed for rooftop installations and is the perfect way to provide maximum shade protection over glass roofs, pergolas and skylights.

The Hampton Retractable Roof System is made from drop forged aluminium and stainless steel fixtures that have been developed to ensure smooth operation and high durability.

The system is projected by an integrated positive lift (power-spring mechanism in the roller tube), which tightens the skin in any position.

Freestanding, Front Posts or Integrated

Commercial and Residential **Applications** 

Acrylic Canvas and Soltis PVC **Fabric Options** 

Suitable for Large Areas