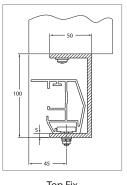

### **Awning Mounting Situations**

Standard Fix

Top Fix

Side Fix

Wall Bracket

### **Awning Mounting Dimensions**

Standard Fix

Top Fix

Side Fix

Central Guide Rail for **Coupled Systems** 

Optional Gutter Rail