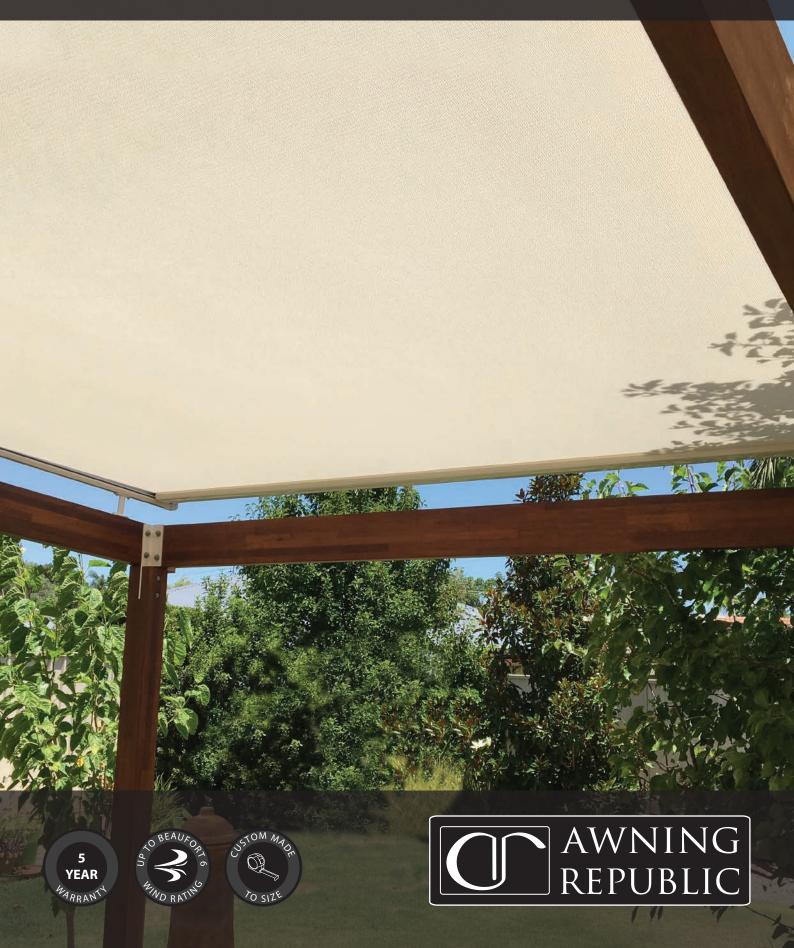

### THE HAMPTON

The functional and innovative retractable roof system designed for large and small areas that require protection from the sun. The Hampton Retractable Roof System has been specifically designed for rooftop installations and is the perfect way to provide maximum shade protection over glass roofs, pergolas and skylights.

The Hampton Retractable Roof System is made from drop forged aluminium and stainless steel fixtures that have been developed to ensure smooth operation and high durability.

The system is projected by an integrated positive lift (power-spring mechanism in the roller tube), which tightens the skin in any position.

A stylish and compact full cassette head box protects the retracted system fabric and motor from adverse weather.

Custom made to suit each individual area with a large range of fabric and powder coating colour options.