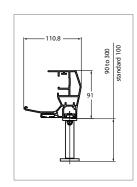

### **Awning Mounting Dimensions**

Standard Fix

Top Fix

Side Fix

Central Guide Rail for **Coupled Systems** 

Optional Gutter Rail