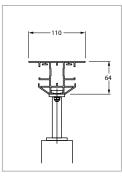

### **Awning Mounting Dimensions**

Standard Fix

Top Fix

Side Fix

Central Guide Rail for **Coupled Systems** 

Optional Gutter Rail