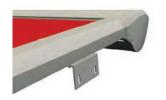

### THE HAMPTON

The functional and innovative retractable roof system designed for large and small areas that require protection from the sun. The Hampton Retractable Roof System has been specifically designed for rooftop installations and is the perfect way to provide maximum shade protection over glass roofs, pergolas and skylights.

The Hampton Retractable Roof System is made from drop forged aluminium and stainless steel fixtures that have been developed to ensure smooth operation and high durability.

The system is projected by an integrated positive lift (power-spring mechanism in the roller tube), which tightens the skin in any position.

A stylish and compact full cassette head box protects the retracted system fabric and motor from adverse weather.

Custom made to suit each individual area with a large range of fabric and powder coating colour options.