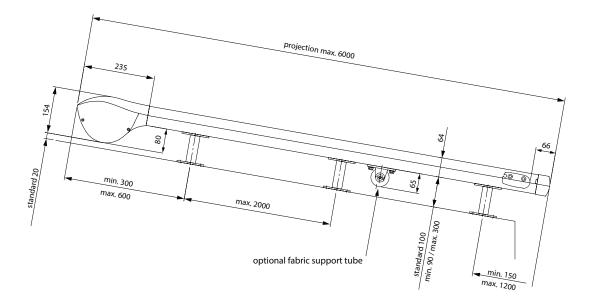

### **System Dimensions**

Folding away at the touch of a button, the Hampton Retractable Roof System is powered by a Somfy motor.

|                     | Hampton Retractable Roof                   |
|---------------------|--------------------------------------------|
| Roof Dimensions     | Tampton netractable noor                   |
| Minimum Width       | 1000mm                                     |
| Maximum Width       | 6000mm (Endless Systems Can Be Coupled)    |
| Maximum Projection  | 6000mm                                     |
| Maximum Size        | 25sqm                                      |
| Installation Angle  | 0 - 90 Degrees (Min. 14 for Water Run-Off) |
| Roof Operation      |                                            |
| Head Box Dimensions | 235mm x 154mm                              |
| Operation           | Somfy Motor                                |