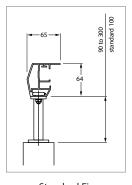

### **Awning Mounting Dimensions**

Standard Fix

Top Fix

Side Fix

Central Guide Rail for **Coupled Systems** 

Optional Gutter Rail

### **System Dimensions**