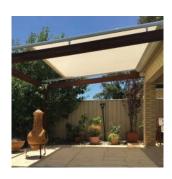

### THE HAMPTON

The functional and innovative retractable roof system designed for large and small areas that require protection from the sun. The Hampton Retractable Roof System has been specifically designed for rooftop installations and is the perfect way to provide maximum shade protection over glass roofs, pergolas and skylights.

Freestanding, Front Posts or Integrated

Commercial and Residential **Applications** 

Acrylic Canvas and Soltis PVC **Fabric Options** 

Suitable for Large Areas