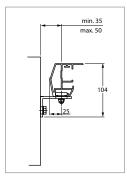

### **Awning Mounting Dimensions**

Standard Fix

Top Fix

Side Fix

Central Guide Rail for **Coupled Systems** 

Optional Gutter Rail