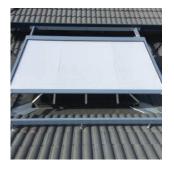

### THE HAMPTON

The functional and innovative retractable roof system designed for large and small areas that require protection from the sun. The Hampton Retractable Roof System has been specifically designed for rooftop installations and is the perfect way to provide maximum shade protection over glass roofs, pergolas and skylights.

The Hampton Retractable Roof System is made from drop forged aluminium and stainless steel fixtures that have been developed to ensure smooth operation and high durability.

The system is projected by an integrated positive lift (power-spring mechanism in the roller tube), which tightens the skin in any position.