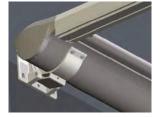

The Hampton Retractable Roof System is made from drop forged aluminium and stainless steel fixtures that have been developed to ensure smooth operation and high durability.

The system is projected by an integrated positive lift (power-spring mechanism in the roller tube), which tightens the skin in any position.

A stylish and compact full cassette head box protects the retracted system fabric and motor from adverse weather.

Custom made to suit each individual area with a large range of fabric and powder coating colour options.

Folding away at the touch of a button, the Hampton Retractable Roof System is powered by a Somfy motor.

|                     | Hampton Retractable Roof                   |
|---------------------|--------------------------------------------|
| Roof Dimensions     | Tampton netractable noor                   |
| Minimum Width       | 1000mm                                     |
| Maximum Width       | 6000mm (Endless Systems Can Be Coupled)    |
| Maximum Projection  | 6000mm                                     |
| Maximum Size        | 25sqm                                      |
| Installation Angle  | 0 - 90 Degrees (Min. 14 for Water Run-Off) |
| Roof Operation      |                                            |
| Head Box Dimensions | 235mm x 154mm                              |
| Operation           | Somfy Motor                                |