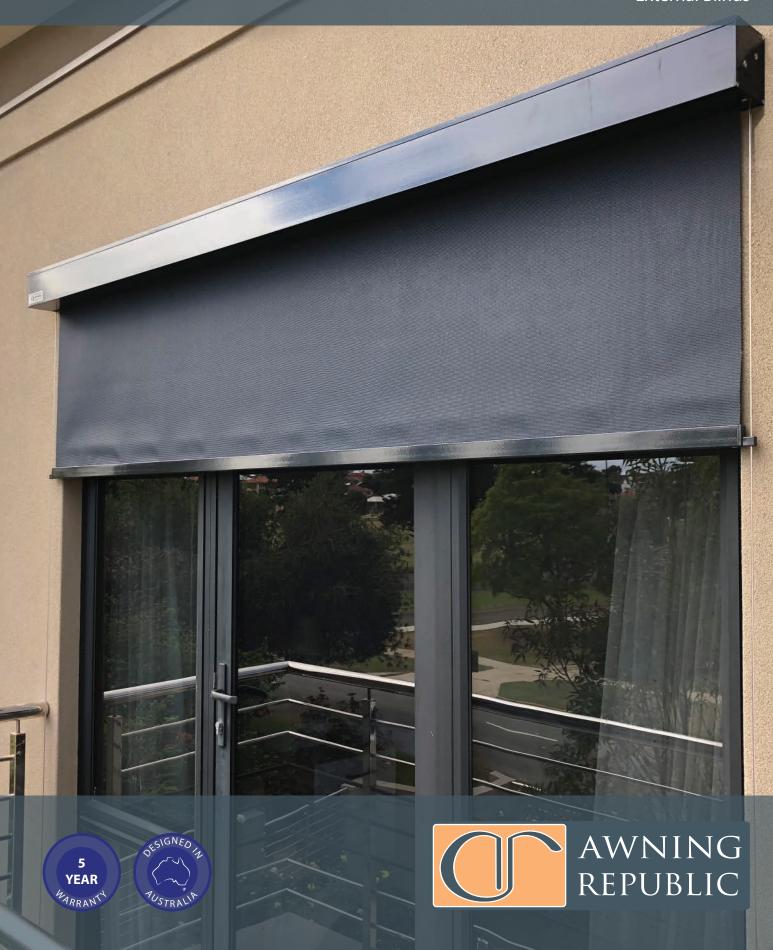

## **PURE Vision**

Our Pure Vision Blinds™ have been designed to provide commercial quality outdoor blinds that give ultimate sun protection to windows and outdoor areas.

Keeps areas warmer in winter and cooler in summer, enhancing any outdoor area.

Our fabrics are the highest quality external grade fabrics available and come in a wide range of colours and widths to suit individual requirements.

Available with either stainless steel side guide wires or clip down brackets, our Pure Vision Outdoor Blinds are manufactured in Perth WA.

Clean and Streamlined Design

Commercial and Residential Applications

Stainless Steel Side Guide Wires or Clip Down Brackets

Recessed Installations Available