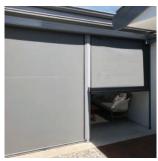

Easy to use manual pull up and down operation or the option for motor with remote operation.

Manufactured using aluminium side tracks, bottom locking rail and heavy duty roller springs. Powder-coated a colour of choice.

Option for high quality Clear PVC or premium 2x2 PVC Sunscreen Mesh Fabric (standard or privacy) available in a variety of colours.

|                       | PURE PROTECT            |
|-----------------------|-------------------------|
| Blind Dimensions      |                         |
| Minimum Width         | 800 mm                  |
| Maximum Width         | 6000 mm                 |
| Minimum Drop          | 800 mm                  |
| Maximum Drop          | 3500 mm                 |
| Installation Angle    | Vertical                |
| Retractable Operation |                         |
| Manual Operation      | Manual Pull Up and Down |
| Motor Operation       | Somfy Motor with Remote |