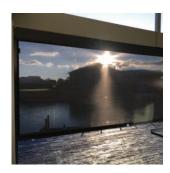

Option for high quality Clear PVC or premium 2x2 PVC Sunscreen Mesh Fabric (standard or privacy) available in a variety of colours.

|                       | PURE PROTECT            |
|-----------------------|-------------------------|
| Blind Dimensions      |                         |
| Minimum Width         | 800 mm                  |
| Maximum Width         | 6000 mm                 |
| Minimum Drop          | 800 mm                  |
| Maximum Drop          | 3500 mm                 |
| Installation Angle    | Vertical                |
| Retractable Operation |                         |
| Manual Operation      | Manual Pull Up and Down |
| Motor Operation       | Somfy Motor with Remote |