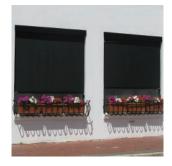

## **PURE Protect**

The high strength and versatile Track Guided External Blind.

Designed in Australia for Australian conditions. No zips, ropes, straps or buckles.

Keeps areas warmer in winter and cooler in summer, enhancing any outdoor area.

Easy to use manual pull up and down operation or the option for motor with remote operation.

Manufactured using aluminium side tracks, bottom locking rail and heavy duty roller springs. Powder-coated a colour of choice.

Clean and Streamlined Design

Creates and Protects Living Areas

Commercial and Residential Applications

Optional Removable Post to Split Blinds