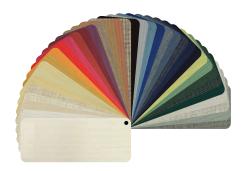

om Arms to Grounds | 100 cm         | 75 cm          |
| Umbrella Weight               | 6.5 kg         | 14.5 kg        |
|                               |                |                |
|                               | 2.8m Octagonal | 4.2m Octagonal |
| Open Umbrella Dimensions      |                |                |
| Height to Top of Canopy       | 260 cm         | 290 cm         |
| Height to Canopy Edge         | 205 cm         | 210 cm         |
| Closed Umbrella Dimensions    |                |                |
| Distance from Arms to Grounds | 100 cm         | 75 cm          |
| Umbrella Weight               | 9.5 kg         | 16.5 kg        |



High Quality Canvas



Rope & Pulley Operation



**Timber Frame Options** 



**Company Logo Printing** 

## **Colour Options**



Over 200 Colours and Patterns Available















## **CAFE PLUS**

















- 3 Unit 12/108 Welshpool Road, Welshpool, WA 6106
- (08) 9361 2728
- www.awningrepublic.com.au
- sales@awningrepublic.com.au