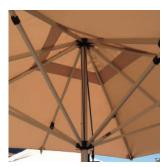

Easy to use rope & pulley system with moveable weighted base-plate or inground sleeve installation options.

Available with aluminium or timber frames in several sizes and shapes.

|                               | 2m Square      | 3m Square      |
|-------------------------------|----------------|----------------|
| Open Umbrella Dimensions      |                |                |
| Height to Top of Canopy       | 260 cm         | 290 cm         |
| Height to Canopy Edge         | 205 cm         | 210 cm         |
| Closed Umbrella Dimensions    |                |                |
| Distance from Arms to Grounds | 100 cm         | 75 cm          |
| Umbrella Weight               | 6.5 kg         | 14.5 kg        |
|                               |                |                |
|                               | 2.8m Octagonal | 4.2m Octagonal |
| Open Umbrella Dimensions      |                |                |
| Height to Top of Canopy       | 260 cm         | 290 cm         |
| Height to Canopy Edge         | 205 cm         | 210 cm         |
| Closed Umbrella Dimensions    |                |                |
| Distance from Arms to Grounds | 100 cm         | 75 cm          |
| Umbrella Weight               | 9.5 kg         | 16.5 kg        |

High Quality Canvas

Rope & Pulley Operation

**Timber Frame Options** 

**Company Logo Printing** 