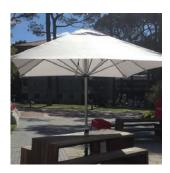

## **CAFE PLUS**

A classic outdoor umbrella suitable for commercial or residential settings providing cafe-style shade and rain protection.

Umbrella canopies are manufactured from Premium 100% Solution Dyed Acrylic Canvas, with fading protected under a 5 year warranty.

Easy to use rope & pulley system with moveable weighted base-plate or inground sleeve installation options.

Available with aluminium or timber frames in several sizes and shapes.

|                               | 2m Square      | 3m Square      |
|-------------------------------|----------------|----------------|
| Open Umbrella Dimensions      |                |                |
| Height to Top of Canopy       | 260 cm         | 290 cm         |
| Height to Canopy Edge         | 205 cm         | 210 cm         |
| Closed Umbrella Dimensions    |                |                |
| Distance from Arms to Grounds | 100 cm         | 75 cm          |
| Umbrella Weight               | 6.5 kg         | 14.5 kg        |
|                               |                |                |
|                               | 2.8m Octagonal | 4.2m Octagonal |
| Open Umbrella Dimensions      |                |                |
| Height to Top of Canopy       | 260 cm         | 290 cm         |
| Height to Canopy Edge         | 205 cm         | 210 cm         |
| Closed Umbrella Dimensions    |                |                |
| Distance from Arms to Grounds | 100 cm         | 75 cm          |
| Umbrella Weight               | 9.5 kg         | 16.5 kg        |