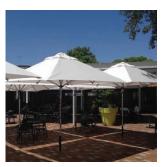

## **CAFE PLUS**

A classic outdoor umbrella suitable for commercial or residential settings providing cafe-style shade and rain protection.

Umbrella canopies are manufactured from Premium 100% Solution Dyed Acrylic Canvas, with fading protected under a 5 year warranty.

Easy to use rope & pulley system with moveable weighted base-plate or inground sleeve installation options.

Available with aluminium or timber frames in several sizes and shapes.

|                               | 2m Square      | 3m Square      |
|-------------------------------|----------------|----------------|
| Open Umbrella Dimensions      |                |                |
| Height to Top of Canopy       | 260 cm         | 290 cm         |
| Height to Canopy Edge         | 205 cm         | 210 cm         |
| Closed Umbrella Dimensions    |                |                |
| Distance from Arms to Grounds | 100 cm         | 75 cm          |
| Umbrella Weight               | 6.5 kg         | 14.5 kg        |
|                               |                |                |
|                               | 2.8m Octagonal | 4.2m Octagonal |
| Open Umbrella Dimensions      |                |                |
| Height to Top of Canopy       | 260 cm         | 290 cm         |
| Height to Canopy Edge         | 205 cm         | 210 cm         |
| Closed Umbrella Dimensions    |                |                |
| Distance from Arms to Grounds | 100 cm         | 75 cm          |
| Umbrella Weight               | 9.5 kg         | 16.5 kg        |