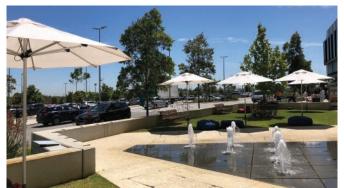

## **CAFE PLUS**

A classic outdoor umbrella suitable for commercial or residential settings providing cafe-style shade and rain protection.

Umbrella canopies are manufactured from Premium 100% Solution Dyed Acrylic Canvas, with fading protected under a 5 year warranty.

Easy to use rope & pulley system with moveable weighted base-plate or inground sleeve installation options.

Available with aluminium or timber frames in several sizes and shapes.

|                               | 2m Square      | 3m Square      |
|-------------------------------|----------------|----------------|
| Open Umbrella Dimensions      |                |                |
| Height to Top of Canopy       | 260 cm         | 290 cm         |
| Height to Canopy Edge         | 205 cm         | 210 cm         |
| Closed Umbrella Dimensions    |                |                |
| Distance from Arms to Grounds | 100 cm         | 75 cm          |
| Umbrella Weight               | 6.5 kg         | 14.5 kg        |
|                               |                |                |
|                               | 2.8m Octagonal | 4.2m Octagonal |
| Open Umbrella Dimensions      |                |                |
| Height to Top of Canopy       | 260 cm         | 290 cm         |
| Height to Canopy Edge         | 205 cm         | 210 cm         |
| Closed Umbrella Dimensions    |                |                |
| Distance from Arms to Grounds | 100 cm         | 75 cm          |
| Umbrella Weight               | 9.5 kg         | 16.5 kg        |