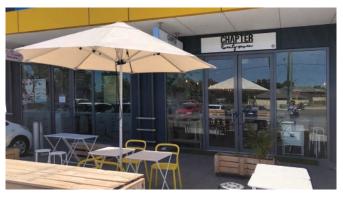

## **CAFE PLUS**

A classic outdoor umbrella suitable for commercial or residential settings providing cafe-style shade and rain protection.

Umbrella canopies are manufactured from Premium 100% Solution Dyed Acrylic Canvas, with fading protected under a 5 year warranty.

Easy to use rope & pulley system with moveable weighted base-plate or inground sleeve installation options.

Available with aluminium or timber frames in several sizes and shapes.

|                               | 2m Square      | 3m Square      |
|-------------------------------|----------------|----------------|
| Open Umbrella Dimensions      |                |                |
| Height to Top of Canopy       | 260 cm         | 290 cm         |
| Height to Canopy Edge         | 205 cm         | 210 cm         |
| Closed Umbrella Dimensions    |                |                |
| Distance from Arms to Grounds | 100 cm         | 75 cm          |
| Umbrella Weight               | 6.5 kg         | 14.5 kg        |
|                               |                |                |
|                               | 2.8m Octagonal | 4.2m Octagonal |
| Open Umbrella Dimensions      |                |                |
| Height to Top of Canopy       | 260 cm         | 290 cm         |
| Height to Canopy Edge         | 205 cm         | 210 cm         |
| Closed Umbrella Dimensions    |                |                |
| Distance from Arms to Grounds | 100 cm         | 75 cm          |
| Umbrella Weight               | 9.5 kg         | 16.5 kg        |