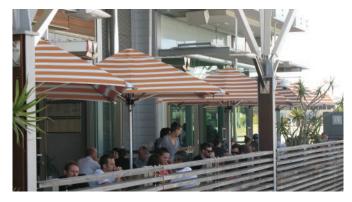

## **CAFE PLUS**

A classic outdoor umbrella suitable for commercial or residential settings providing cafe-style shade and rain protection.

Umbrella canopies are manufactured from Premium 100% Solution Dyed Acrylic Canvas, with fading protected under a 5 year warranty.

Easy to use rope & pulley system with moveable weighted base-plate or inground sleeve installation options.

Available with aluminium or timber frames in several sizes and shapes.

|                               | 2m Square      | 3m Square      |
|-------------------------------|----------------|----------------|
| Open Umbrella Dimensions      |                |                |
| Height to Top of Canopy       | 260 cm         | 290 cm         |
| Height to Canopy Edge         | 205 cm         | 210 cm         |
| Closed Umbrella Dimensions    |                |                |
| Distance from Arms to Grounds | 100 cm         | 75 cm          |
| Umbrella Weight               | 6.5 kg         | 14.5 kg        |
|                               |                |                |
|                               | 2.8m Octagonal | 4.2m Octagonal |
| Open Umbrella Dimensions      |                |                |
| Height to Top of Canopy       | 260 cm         | 290 cm         |
| Height to Canopy Edge         | 205 cm         | 210 cm         |
| Closed Umbrella Dimensions    |                |                |
| Distance from Arms to Grounds | 100 cm         | 75 cm          |
| Umbrella Weight               | 9.5 kg         | 16.5 kg        |