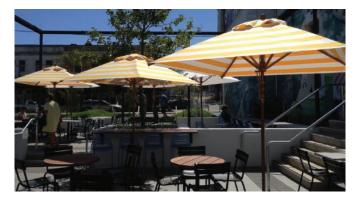

## **CAFE PLUS**

A classic outdoor umbrella suitable for commercial or residential settings providing cafe-style shade and rain protection.

Umbrella canopies are manufactured from Premium 100% Solution Dyed Acrylic Canvas, with fading protected under a 5 year warranty.

Easy to use rope & pulley system with moveable weighted base-plate or inground sleeve installation options.

Available with aluminium or timber frames in several sizes and shapes.

|                               | 2m Square      | 3m Square      |
|-------------------------------|----------------|----------------|
| Open Umbrella Dimensions      |                |                |
| Height to Top of Canopy       | 260 cm         | 290 cm         |
| Height to Canopy Edge         | 205 cm         | 210 cm         |
| Closed Umbrella Dimensions    |                |                |
| Distance from Arms to Grounds | 100 cm         | 75 cm          |
| Umbrella Weight               | 6.5 kg         | 14.5 kg        |
|                               |                |                |
|                               | 2.8m Octagonal | 4.2m Octagonal |
| Open Umbrella Dimensions      |                |                |
| Height to Top of Canopy       | 260 cm         | 290 cm         |
| Height to Canopy Edge         | 205 cm         | 210 cm         |
| Closed Umbrella Dimensions    |                |                |
| Distance from Arms to Grounds | 100 cm         | 75 cm          |
| Umbrella Weight               | 9.5 kg         | 16.5 kg        |