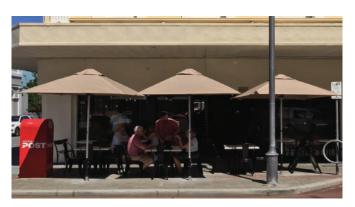

## **CAFE PLUS**

A classic outdoor umbrella suitable for commercial or residential settings providing cafe-style shade and rain protection.

Umbrella canopies are manufactured from Premium 100% Solution Dyed Acrylic Canvas, with fading protected under a 5 year warranty.

Easy to use rope & pulley system with moveable weighted base-plate or inground sleeve installation options.

Available with aluminium or timber frames in several sizes and shapes.

|                               | 2m Square      | 3m Square      |
|-------------------------------|----------------|----------------|
| Open Umbrella Dimensions      |                |                |
| Height to Top of Canopy       | 260 cm         | 290 cm         |
| Height to Canopy Edge         | 205 cm         | 210 cm         |
| Closed Umbrella Dimensions    |                |                |
| Distance from Arms to Grounds | 100 cm         | 75 cm          |
| Umbrella Weight               | 6.5 kg         | 14.5 kg        |
|                               |                |                |
|                               | 2.8m Octagonal | 4.2m Octagonal |
| Open Umbrella Dimensions      |                |                |
| Height to Top of Canopy       | 260 cm         | 290 cm         |
| Height to Canopy Edge         | 205 cm         | 210 cm         |
| Closed Umbrella Dimensions    |                |                |
| Distance from Arms to Grounds | 100 cm         | 75 cm          |
| Umbrella Weight               | 9.5 kg         | 16.5 kg        |