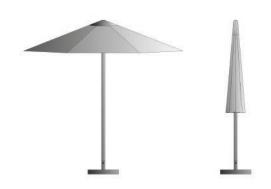

Easy to use rope & pulley system with moveable weighted base-plate or inground sleeve installation options.

Available with aluminium or timber frames in several sizes and shapes.

|                               | 2m Square      | 3m Square      |
|-------------------------------|----------------|----------------|
| Open Umbrella Dimensions      |                |                |
| Height to Top of Canopy       | 260 cm         | 290 cm         |
| Height to Canopy Edge         | 205 cm         | 210 cm         |
| Closed Umbrella Dimensions    |                |                |
| Distance from Arms to Grounds | 100 cm         | 75 cm          |
| Umbrella Weight               | 6.5 kg         | 14.5 kg        |
|                               |                |                |
|                               | 2.8m Octagonal | 4.2m Octagonal |
| Open Umbrella Dimensions      |                |                |
| Height to Top of Canopy       | 260 cm         | 290 cm         |
| Height to Canopy Edge         | 205 cm         | 210 cm         |
| Closed Umbrella Dimensions    |                |                |
| Distance from Arms to Grounds | 100 cm         | 75 cm          |
| Umbrella Weight               | 9.5 kg         | 16.5 kg        |