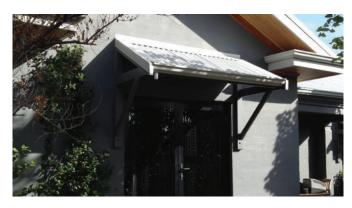

of choice.

Colorbond, Zincalume or Roof Tile cladding options are available.

Ideal to keep rain, harsh direct sunlight and heat from windows and doorways.

All of our Traditional Federation Timber Awnings are custom made by hand to ensure the perfect fit and look for each individual property.

The best choice for home owners wishing to add, reproduce or reinstate timber awnings to their property.



| Timber Awning |
|---------------|
|               |
| Made to Size  |
|               |





Gutter and Spout



Curved Timber Awning

## **Colorbond Colour Options**



- Unit 12/108 Welshpool Road, Welshpool, WA 6106
- (08) 9361 2728
- www.awningrepublic.com.au
- sales@awningrepublic.com.au





Infill Panels Available



Traditional Design Effortlessly Blends In

## TIMBER AWNINGS

















- Unit 12/108 Welshpool Road, Welshpool, WA 6106
- (08) 9361 2728
- www.awningrepublic.com.au
- sales@awningrepublic.com.au