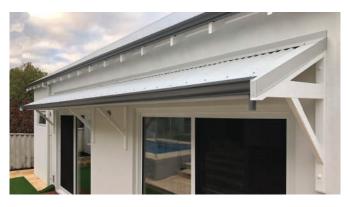

## TIMBER AWNINGS

Awning Republic's Federation Timber Awnings are hand made from premium knot free treated pine, then primed and painted in a colour of choice.

Colorbond, Zincalume or Roof Tile cladding options are available.

Ideal to keep rain, harsh direct sunlight and heat from windows and doorways.

All of our Traditional Federation Timber Awnings are custom made by hand to ensure the perfect fit and look for each individual property.

The best choice for home owners wishing to add, reproduce or reinstate timber awnings to their property.

| Timber Awning |
|---------------|
|               |
| Made to Size  |
|               |

Gutter and Spout