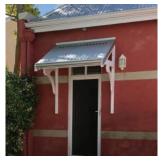

premium knot free treated pine, then primed and painted in a colour of choice.

Colorbond, Zincalume or Roof Tile cladding options are available.

Ideal to keep rain, harsh direct sunlight and heat from windows and doorways.

All of our Traditional Federation Timber Awnings are custom made by hand to ensure the perfect fit and look for each individual property.

The best choice for home owners wishing to add, reproduce or reinstate timber awnings to their property.



| Timber Awning |
|---------------|
|               |
| Made to Size  |
|               |





Gutter and Spout



Curved Timber Awning

## **Colorbond Colour Options**



- Unit 12/108 Welshpool Road, Welshpool, WA 6106
- (08) 9361 2728
- www.awningrepublic.com.au
- sales@awningrepublic.com.au





Infill Panels Available



Traditional Design Effortlessly Blends In

## TIMBER AWNINGS

















- Unit 12/108 Welshpool Road, Welshpool, WA 6106
- (08) 9361 2728
- www.awningrepublic.com.au
- sales@awningrepublic.com.au