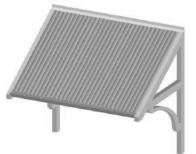

## TIMBER AWNINGS

Traditional Federation Style Awnings

## TIMBER AWNINGS

Awning Republic's Federation Timber Awnings are hand made from premium knot free treated pine, then primed and painted in a colour of choice.

Colorbond, Zincalume or Roof Tile cladding options are available.

Ideal to keep rain, harsh direct sunlight and heat from windows and doorways.

All of our Traditional Federation Timber Awnings are custom made by hand to ensure the perfect fit and look for each individual property.

The best choice for home owners wishing to add, reproduce or reinstate timber awnings to their property.

| Timber Awning |
|---------------|
|               |
| Made to Size  |
|               |

Gutter and Spout