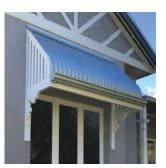

## TIMBER AWNINGS

Traditional Federation Style Awnings

## TIMBER AWNINGS

Awning Republic's Federation Timber Awnings are hand made from premium knot free treated pine, then primed and painted in a colour of choice.

Colorbond, Zincalume or Roof Tile cladding options are available.

Ideal to keep rain, harsh direct sunlight and heat from windows and doorways.

All of our Traditional Federation Timber Awnings are custom made by hand to ensure the perfect fit and look for each individual property.

The best choice for home owners wishing to add, reproduce or reinstate timber awnings to their property.

| Timber Awning |
|---------------|
|               |
| Made to Size  |
|               |

Gutter and Spout