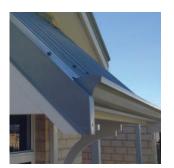

## TIMBER AWNINGS

Traditional Federation Style Awnings







## TIMBER AWNINGS

Awning Republic's Federation Timber Awnings are hand made from premium knot free treated pine, then primed and painted in a colour of choice.

Colorbond, Zincalume or Roof Tile cladding options are available.

Ideal to keep rain, harsh direct sunlight and heat from windows and doorways.

All of our Traditional Federation Timber Awnings are custom made by hand to ensure the perfect fit and look for each individual property.

The best choice for home owners wishing to add, reproduce or reinstate timber awnings to their property.



| Timber Awning |
|---------------|
|               |
| Made to Size  |
|               |





Gutter and Spout



Curved Timber Awning

## **Colorbond Colour Options**



- Unit 12/108 Welshpool Road, Welshpool, WA 6106
- (08) 9361 2728
- www.awningrepublic.com.au
- sales@awningrepublic.com.au





Infill Panels Available



Traditional Design Effortlessly Blends In

## TIMBER AWNINGS

















- Unit 12/108 Welshpool Road, Welshpool, WA 6106
- (08) 9361 2728
- www.awningrepublic.com.au
- sales@awningrepublic.com.au