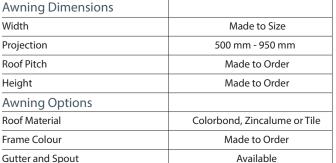

The best choice for home owners wishing to add, reproduce or reinstate timber awnings to their property.

| Timber Awning |
|---------------|
|               |
| Made to Size  |
|               |

Gutter and Spout