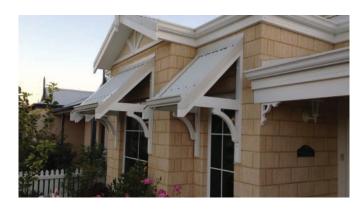

## TIMBER AWNINGS

Traditional Federation Style Awnings

## TIMBER AWNINGS

Awning Republic's Federation Timber Awnings are hand made from premium knot free treated pine, then primed and painted in a colour of choice.

Colorbond, Zincalume or Roof Tile cladding options are available.

Ideal to keep rain, harsh direct sunlight and heat from windows and doorways.

All of our Traditional Federation Timber Awnings are custom made by hand to ensure the perfect fit and look for each individual property.

The best choice for home owners wishing to add, reproduce or reinstate timber awnings to their property.

| Timber Awning |
|---------------|
|               |
| Made to Size  |
|               |

Gutter and Spout