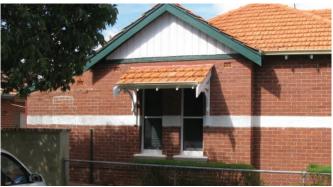

## TIMBER AWNINGS

Traditional Federation Style Awnings

Ideal to keep rain, harsh direct sunlight and heat from windows and doorways.

All of our Traditional Federation Timber Awnings are custom made by hand to ensure the perfect fit and look for each individual property.

The best choice for home owners wishing to add, reproduce or reinstate timber awnings to their property.

| Timber Awning |
|---------------|
|               |
| Made to Size  |
|               |

Gutter and Spout