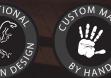

Full branding opportunities, creating a strong and enhanced street presence.

|                    | Shop-Front                   |
|--------------------|------------------------------|
| Awning Dimensions  |                              |
| Minimum Width      | 1000 mm                      |
| Maximum Width      | n/a                          |
| Minimum Drop       | 300 mm                       |
| Maximum Drop       | 2000 mm                      |
| Installation Angle | 90 degrees                   |
| Awning Options     |                              |
| Valance            | Straight, Scalloped or None  |
| Bottom Bar         | Round, Square or Rectangular |

## **Awning Options**

NO

VALANCE

SOUARE BOTTOM BAR

NO VALANCE

(SQUARE BAR)

VALANCE

STRAIGHT