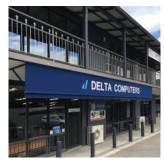

Full branding opportunities, creating a strong and enhanced street presence.

|                    | Shop-Front                   |
|--------------------|------------------------------|
| Awning Dimensions  |                              |
| Minimum Width      | 1000 mm                      |
| Maximum Width      | n/a                          |
| Minimum Drop       | 300 mm                       |
| Maximum Drop       | 2000 mm                      |
| Installation Angle | 90 degrees                   |
| Awning Options     |                              |
| Valance            | Straight, Scalloped or None  |
| Bottom Bar         | Round, Square or Rectangular |

1

Full Branding Opportunities