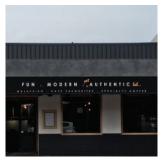

Full branding opportunities, creating a strong and enhanced street presence.

|                    | Shop-Front                   |
|--------------------|------------------------------|
| Awning Dimensions  |                              |
| Minimum Width      | 1000 mm                      |
| Maximum Width      | n/a                          |
| Minimum Drop       | 300 mm                       |
| Maximum Drop       | 2000 mm                      |
| Installation Angle | 90 degrees                   |
| Awning Options     |                              |
| Valance            | Straight, Scalloped or None  |
| Bottom Bar         | Round, Square or Rectangular |

1

Full Branding Opportunities