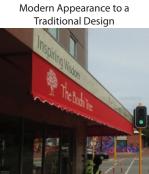

## SHOP-FRONT AWNING®

The traditional shop-front awning that combines European design with high durability.

Suitable for most commercial settings with an easy, streamline installation that blends into the existing built form.

Full branding opportunities, creating a strong and enhanced street presence.

|                    | Shop-Front                   |
|--------------------|------------------------------|
| Awning Dimensions  |                              |
| Minimum Width      | 1000 mm                      |
| Maximum Width      | n/a                          |
| Minimum Drop       | 300 mm                       |
| Maximum Drop       | 2000 mm                      |
| Installation Angle | 90 degrees                   |
| Awning Options     |                              |
| Valance            | Straight, Scalloped or None  |
| Bottom Bar         | Round, Square or Rectangular |

1

Full Branding Opportunities