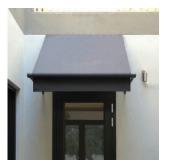

## THE PEMBROKE

The traditional awning that incorporates seamlessly into any architectural design.

Based on the classic European design, the Pembroke incorporates custom steel arms, a fabric covered front rail and a weighted valance to create a sleek yet traditional awning.

Available in a variety of widths and projections to suit any window or door.

Traditional European Design

Fixed or Retractable Options Available