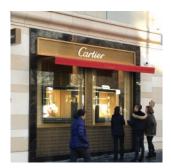

## THE PEMBROKE

**Contemporary Traditional Awning** 

## THE PEMBROKE

The traditional awning that incorporates seamlessly into any architectural design.

Based on the classic European design, the Pembroke incorporates custom steel arms, a fabric covered front rail and a weighted valance to create a sleek yet traditional awning.

Available in a variety of widths and projections to suit any window or door.

Traditional European Design

Fixed or Retractable Options Available