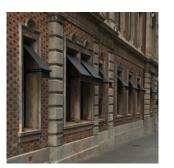

## THE PEMBROKE

The traditional awning that incorporates seamlessly into any architectural design.

Based on the classic European design, the Pembroke incorporates custom steel arms, a fabric covered front rail and a weighted valance to create a sleek yet traditional awning.

Available in a variety of widths and projections to suit any window or door.

Traditional European Design

Fixed or Retractable Options Available