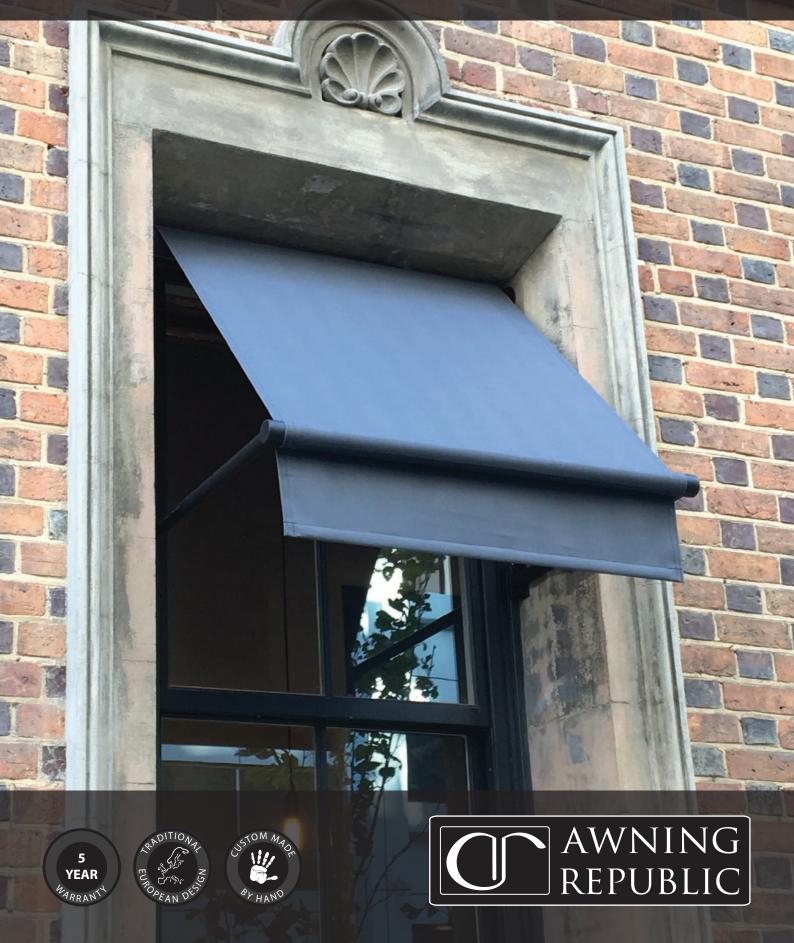

## THE PEMBROKE

**Contemporary Traditional Awning** 

## THE PEMBROKE

The traditional awning that incorporates seamlessly into any architectural design.

Based on the classic European design, the Pembroke incorporates custom steel arms, a fabric covered front rail and a weighted valance to create a sleek yet traditional awning.

Available in a variety of widths and projections to suit any window or door.

Traditional European Design

Fixed or Retractable Options Available