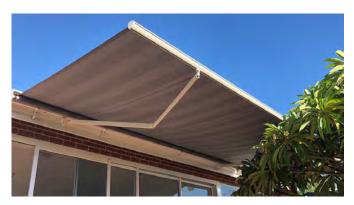

## **STANTON**

The ultimate Folding Arm Awning for functionality, strength and affordability.

Available in an extensive range of sizes, colours and fabric, it's the perfect awning to complement any building.

Manual crank handle or remote control motor operation enables effortless operation to protect from the elements. Smart operation is also available.

The Stanton is a stand out system that combines quality materials and proven technology.

When retracted back the fabric is protected against the elements by a colour matched aluminium hood (optional).

Custom made to size with die cast aluminium shoulders and stainless steel fittings.

Operated via high tension arms that neatly retract back to sit below the fabric when not in use.

A tried and tested winner for retractable sun protection in Perth with both residental and commerical clients.

|                          | ′ >            |
|--------------------------|----------------|
|                          | - ā            |
|                          | Stanton        |
| Open Awning Dimensions   |                |
| Minimum Width            | 3000 mm        |
| Maximum Width            | 7000 mm        |
| Minimum Projection       | 1200 mm        |
| Maximum Projection       | 3500 mm        |
| Installation Angle       | 5 - 40 degrees |
| Closed Awning Dimensions |                |
| Side Width               | 257 mm         |
| Side Height              | 212 mm         |