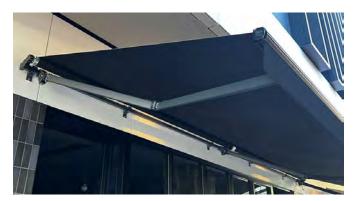

Manual crank handle or remote control motor operation enables effortless operation to protect from the elements. Smart operation is also available.

The Stanton is a stand out system that combines quality materials and proven technology.

When retracted back the fabric is protected against the elements by a colour matched aluminium hood (optional).

Custom made to size with die cast aluminium shoulders and stainless steel fittings.

Operated via high tension arms that neatly retract back to sit below the fabric when not in use.