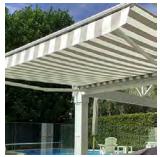

## **STANTON**

The ultimate Folding Arm Awning for functionality, strength and affordability.

Available in an extensive range of sizes, colours and fabric, it's the perfect awning to complement any building.

A tried and tested winner for retractable sun protection in Perth with both residental and commerical clients.

|                          | ′ >            |
|--------------------------|----------------|
|                          | - ā            |
|                          | Stanton        |
| Open Awning Dimensions   |                |
| Minimum Width            | 3000 mm        |
| Maximum Width            | 7000 mm        |
| Minimum Projection       | 1200 mm        |
| Maximum Projection       | 3500 mm        |
| Installation Angle       | 5 - 40 degrees |
| Closed Awning Dimensions |                |
| Side Width               | 257 mm         |
| Side Height              | 212 mm         |

Suitable for Residential and **Commercial Settings** 

Easy Wall and Roof Mounting Options

Optional Front Valance and Branding

Manual Crank Handle or Motor Options Available