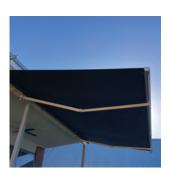

When retracted back the fabric is protected against the elements by a colour matched aluminium hood (optional).

Custom made to size with die cast aluminium shoulders and stainless steel fittings.

Operated via high tension arms that neatly retract back to sit below the fabric when not in use.