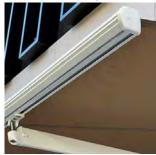

When retracted back the fabric is protected against the elements by a colour matched aluminium hood (optional).

Custom made to size with die cast aluminium shoulders and stainless steel fittings.

Operated via high tension arms that neatly retract back to sit below the fabric when not in use.