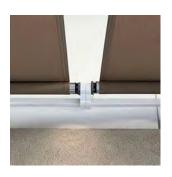

When retracted back the fabric is protected against the elements by a colour matched aluminium hood (optional).

Custom made to size with die cast aluminium shoulders and stainless steel fittings.

Operated via high tension arms that neatly retract back to sit below the fabric when not in use.

A tried and tested winner for retractable sun protection in Perth with both residental and commerical clients.

|                          | ′ >            |
|--------------------------|----------------|
|                          | - ā            |
|                          | Stanton        |
| Open Awning Dimensions   |                |
| Minimum Width            | 3000 mm        |
| Maximum Width            | 7000 mm        |
| Minimum Projection       | 1200 mm        |
| Maximum Projection       | 3500 mm        |
| Installation Angle       | 5 - 40 degrees |
| Closed Awning Dimensions |                |
| Side Width               | 257 mm         |
| Side Height              | 212 mm         |