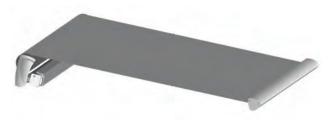

When retracted back the fabric is protected against the elements by a colour matched aluminium hood (optional).

Custom made to size with die cast aluminium shoulders and stainless steel fittings.

Operated via high tension arms that neatly retract back to sit below the fabric when not in use.

A tried and tested winner for retractable sun protection in Perth with both residental and commerical clients.

|                          | ′ >            |
|--------------------------|----------------|
|                          | - ā            |
|                          | Stanton        |
| Open Awning Dimensions   |                |
| Minimum Width            | 3000 mm        |
| Maximum Width            | 7000 mm        |
| Minimum Projection       | 1200 mm        |
| Maximum Projection       | 3500 mm        |
| Installation Angle       | 5 - 40 degrees |
| Closed Awning Dimensions |                |
| Side Width               | 257 mm         |
| Side Height              | 212 mm         |