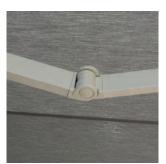

4 cables within high-quality aluminium arms with high-strength drop-forged cast parts ensures a greater flexibility to wind gusts and a overall higher wind rating.

A wide selection of premium acrylic canvas and frame powdercoating options available.

Unit 12/108 Welshpool Road, Welshpool, WA

6106 (08) 9361 2728

- www.awningrepublic.com.au
- sales@awningrepublic.com.au

Compact Closed Cassette

4 Cable Arm System

Crank Handle or Motor Operation