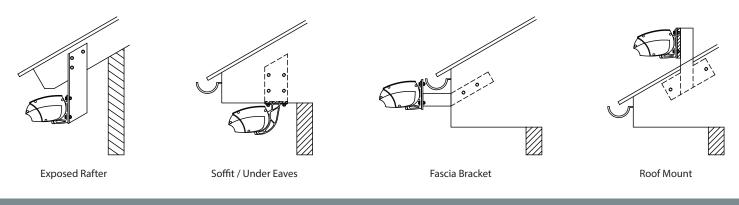

### Awning Mounting Situations

Fully Recessed

**Rafter Mount** 

Face Mount 5° - 40° (150mm)

Top Mount 5° - 40°

#### Alternative Awning Mounting Situations

- Unit 12/108 Welshpool Road, Welshpool, WA 6106
- (08) 9361 2728
- www.awningrepublic.com.au
- sales@awningrepublic.com.au