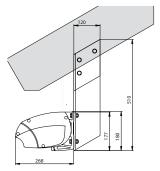

Available in a variety of widths, projections and installation angles.

|                          | B6             |
|--------------------------|----------------|
|                          | Luxus          |
| Open Awning Dimensions   |                |
| Minimum Width            | 3000 mm        |
| Maximum Width            | 8000 mm        |
| Minimum Projection       | 1500 mm        |
| Maximum Projection       | 4000 mm        |
| Installation Angle       | 5 - 40 degrees |
| Closed Awning Dimensions |                |
| Side Width               | 268 mm         |
| Side Height              | 180 mm         |
|                          |                |