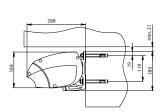

Available in a variety of widths, projections and installation angles.

|                          | B6             |
|--------------------------|----------------|
|                          | Luxus          |
| Open Awning Dimensions   |                |
| Minimum Width            | 3000 mm        |
| Maximum Width            | 8000 mm        |
| Minimum Projection       | 1500 mm        |
| Maximum Projection       | 4000 mm        |
| Installation Angle       | 5 - 40 degrees |
| Closed Awning Dimensions |                |
| Side Width               | 268 mm         |
| Side Height              | 180 mm         |
|                          |                |