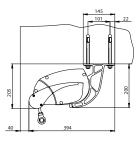

Available in a variety of widths, projections and installation angles.

|                          | B6             |
|--------------------------|----------------|
|                          | Luxus          |
| Open Awning Dimensions   |                |
| Minimum Width            | 3000 mm        |
| Maximum Width            | 8000 mm        |
| Minimum Projection       | 1500 mm        |
| Maximum Projection       | 4000 mm        |
| Installation Angle       | 5 - 40 degrees |
| Closed Awning Dimensions |                |
| Side Width               | 268 mm         |
| Side Height              | 180 mm         |
|                          |                |