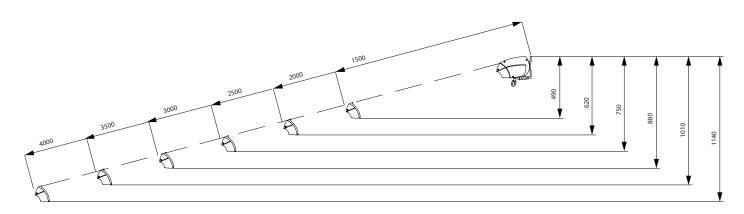

| 4000 mm        |
| Installation Angle       | 5 - 40 degrees |
| Closed Awning Dimensions |                |
| Side Width               | 268 mm         |
| Side Height              | 180 mm         |
|                          |                |

Unit 12/108 Welshpool Road, Welshpool, WA

6106 (08) 9361 2728

- www.awningrepublic.com.au
- sales@awningrepublic.com.au



Compact Closed Cassette



4 Cable Arm System



Crank Handle or Motor Operation

#### Fabric and Frame Colour Options



Over 200 Fabric Colours and Patterns Available



Easy Wall and Roof Mounting

Options

Over 100 Frame Colours Available







# LUXUS

### Awning Mounting Situations





Fully Recessed



**Rafter Mount** 

Face Mount 5° - 40° (150mm)

Top Mount 5° - 40°

### System Height for Standard 15° Slope



#### Alternative Awning Mounting Situations



- Unit 12/108 Welshpool Road, Welshpool, WA 6106
- (08) 9361 2728
- www.awningrepublic.com.au
- sales@awningrepublic.com.au