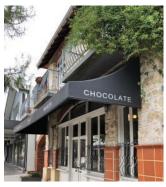

## **DOVETAIL AWNING**

Dovetail Awnings are a preferred choice of awning for commercial premises, while also offering strong fixed shading designs for residential homes.

Each awning is custom made and can accommodate the profiles of shop fronts, cafes, restaurants and homes. They can be applied around corners and the framework can be curved to create visually stunning pieces that will really make your business or home come alive.

Dovetail Awnings are an excellent way of promoting shops, restaurants and commercial businesses to the outside world while offering a permanent shading solution.

Constructed from a powdercoated aluminium frame with high quality, 100% acrylic canvas covers.

A wide selection of premium acrylic canvas and frame powdercoating colour options are available.

Full branding opportunities create a strong and enhanced street presence.

Well Designed and Functional

**Bottom Valance Options** 