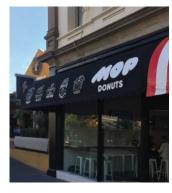

## **DOVETAIL AWNING**

Dovetail Awnings are a preferred choice of awning for commercial premises, while also offering strong fixed shading designs for residential homes.

Each awning is custom made and can accommodate the profiles of shop fronts, cafes, restaurants and homes. They can be applied around corners and the framework can be curved to create visually stunning pieces that will really make your business or home come alive.

Dovetail Awnings are an excellent way of promoting shops, restaurants and commercial businesses to the outside world while offering a permanent shading solution.

Constructed from a powdercoated aluminium frame with high quality, 100% acrylic canvas covers.

A wide selection of premium acrylic canvas and frame powdercoating colour options are available.

Full branding opportunities create a strong and enhanced street presence.

Well Designed and Functional

**Bottom Valance Options** 