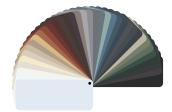

### Fabric and Frame Colour Options

Over 200 Fabric Colours and Patterns Available

Over 100 Frame Colours Available