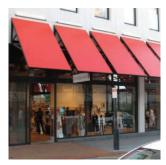

Dovetail Awnings are an excellent way of promoting shops, restaurants and commercial businesses to the outside world while offering a permanent shading solution.

Constructed from a powdercoated aluminium frame with high quality, 100% acrylic canvas covers.

A wide selection of premium acrylic canvas and frame powdercoating colour options are available.

Full branding opportunities create a strong and enhanced street presence.

Well Designed and Functional

**Bottom Valance Options** 