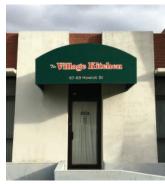

Dovetail Awnings are an excellent way of promoting shops, restaurants and commercial businesses to the outside world while offering a permanent shading solution.

Constructed from a powdercoated aluminium frame with high quality, 100% acrylic canvas covers.