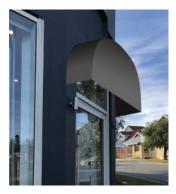

| Dovetail Concave   |                             |
|--------------------|-----------------------------|
|                    | Dovetail Concave            |
| Awning Dimensions  |                             |
| Maximum Width      | No Maximum Width            |
| Maximum Projection | 1500 mm                     |
| Awning Options     |                             |
| Valance            | Straight, Scalloped or None |