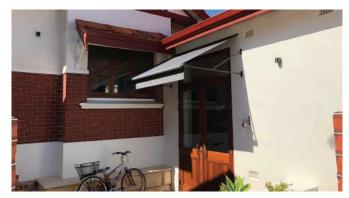

## THE CANTERBURY

The traditional awning that incorporates seamlessly into any architectural design.

Based on the classic European design, the Canterbury incorporates custom steel arms, a fabric covered front rail and a weighted valance to create a sleek yet traditional awning.

Option for fixed or retractable operations. Both use an easy, streamline installation.

Available in a variety of widths and projections to suit any window or door.

|                       | Canterbury                     |
|-----------------------|--------------------------------|
| Awning Dimensions     |                                |
| Minimum Width         | 300 mm                         |
| Maximum Width         | 7500 mm                        |
| Minimum Projection    | 300 mm                         |
| Maximum Projection    | 2000 mm                        |
| Installation Angle    | Custom                         |
| Retractable Operation |                                |
| Installation Angle    | 45°                            |
| Operation             | Remote Control or Crank Handle |

Traditional European Design

Full Branding Possibilities

Fixed or Retractable Options Available

Fabric and Frame Colour Options

Over 200 Fabric Colours and Patterns Available

**Residential and Commercial** 