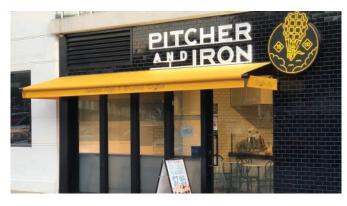

## THE CANTERBURY

The traditional awning that incorporates seamlessly into any architectural design.

Based on the classic European design, the Canterbury incorporates custom steel arms, a fabric covered front rail and a weighted valance to create a sleek yet traditional awning.

Traditional European Design

Full Branding Possibilities

Fixed or Retractable Options Available

Fabric and Frame Colour Options

Over 200 Fabric Colours and Patterns Available

**Residential and Commercial** 