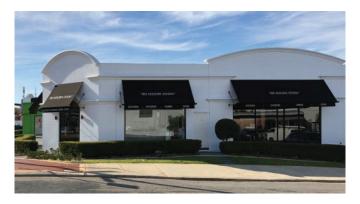

## THE CANTERBURY

The traditional awning that incorporates seamlessly into any architectural design.

Based on the classic European design, the Canterbury incorporates custom steel arms, a fabric covered front rail and a weighted valance to create a sleek yet traditional awning.

Traditional European Design

Full Branding Possibilities

Fixed or Retractable Options Available

Fabric and Frame Colour Options

Over 200 Fabric Colours and Patterns Available

**Residential and Commercial** 