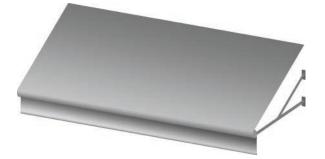

## THE CANTERBURY

The traditional awning that incorporates seamlessly into any architectural design.

Based on the classic European design, the Canterbury incorporates custom steel arms, a fabric covered front rail and a weighted valance to create a sleek yet traditional awning.

Option for fixed or retractable operations. Both use an easy, streamline installation.

Available in a variety of widths and projections to suit any window or door.

|                       | Canterbury                     |
|-----------------------|--------------------------------|
| Awning Dimensions     |                                |
| Minimum Width         | 300 mm                         |
| Maximum Width         | 7500 mm                        |
| Minimum Projection    | 300 mm                         |
| Maximum Projection    | 2000 mm                        |
| Installation Angle    | Custom                         |
| Retractable Operation |                                |
| Installation Angle    | 45°                            |
| Operation             | Remote Control or Crank Handle |