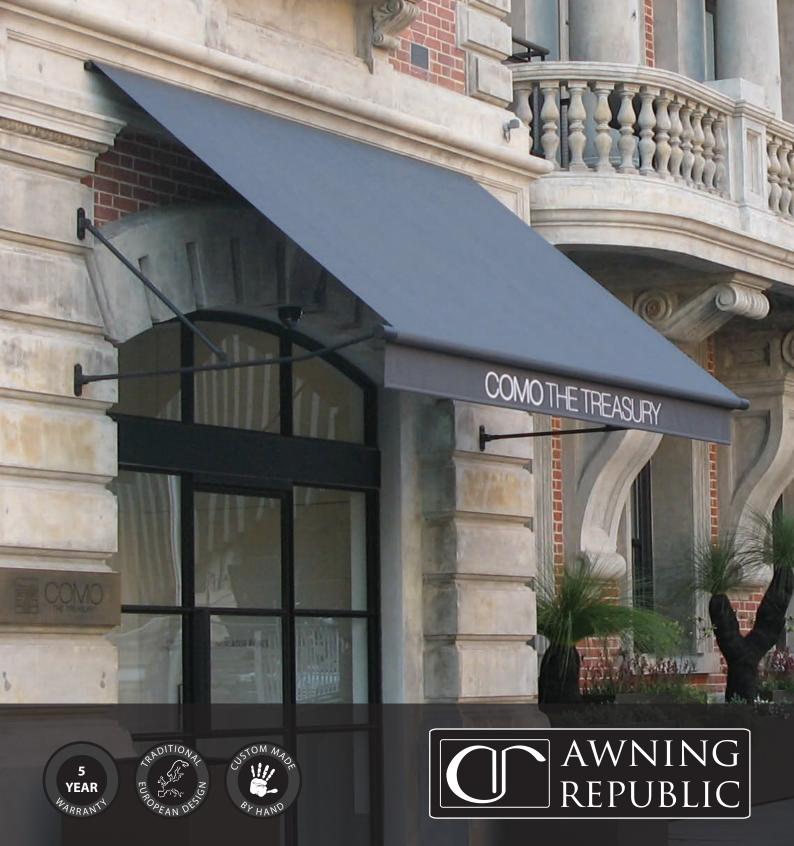

## THE CANTERBURY

The traditional awning that incorporates seamlessly into any architectural design.

Based on the classic European design, the Canterbury incorporates custom steel arms, a fabric covered front rail and a weighted valance to create a sleek yet traditional awning.

Manual crank handle or remote control motor operation enables effortless operation to protect from the elements. Smart operation is also available.

Available in a wide selection of premium acrylic canvas and frame powdercoating options.

Option for fixed or retractable operations. Both use an easy, streamline installation.

Available in a variety of widths and projections to suit any window or door.

|                       | Canterbury                     |
|-----------------------|--------------------------------|
| Awning Dimensions     |                                |
| Minimum Width         | 300 mm                         |
| Maximum Width         | 7500 mm                        |
| Minimum Projection    | 300 mm                         |
| Maximum Projection    | 2000 mm                        |
| Installation Angle    | Custom                         |
| Retractable Operation |                                |
| Installation Angle    | 45°                            |
| Operation             | Remote Control or Crank Handle |