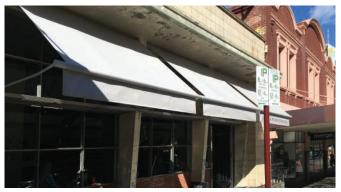

## THE CANTERBURY

The traditional awning that incorporates seamlessly into any architectural design.

Based on the classic European design, the Canterbury incorporates custom steel arms, a fabric covered front rail and a weighted valance to create a sleek yet traditional awning.

Traditional European Design

Full Branding Possibilities

Fixed or Retractable Options Available

Fabric and Frame Colour Options

Over 200 Fabric Colours and Patterns Available

**Residential and Commercial** 