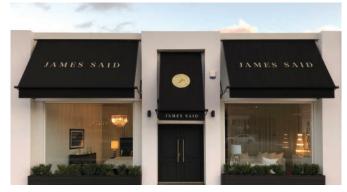

## THE CANTERBURY

The traditional awning that incorporates seamlessly into any architectural design.

Based on the classic European design, the Canterbury incorporates custom steel arms, a fabric covered front rail and a weighted valance to create a sleek yet traditional awning.

Traditional European Design

Full Branding Possibilities

Fixed or Retractable Options Available

Fabric and Frame Colour Options

Over 200 Fabric Colours and Patterns Available

**Residential and Commercial** 