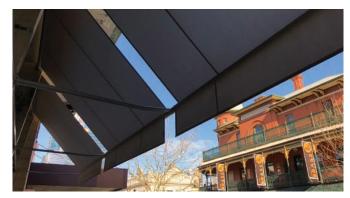

## THE CANTERBURY

The traditional awning that incorporates seamlessly into any architectural design.

Based on the classic European design, the Canterbury incorporates custom steel arms, a fabric covered front rail and a weighted valance to create a sleek yet traditional awning.

Manual crank handle or remote control motor operation enables effortless operation to protect from the elements. Smart operation is also available.

Available in a wide selection of premium acrylic canvas and frame powdercoating options.

Option for fixed or retractable operations. Both use an easy, streamline installation.

Available in a variety of widths and projections to suit any window or door.

|                       | Canterbury                     |
|-----------------------|--------------------------------|
| Awning Dimensions     |                                |
| Minimum Width         | 300 mm                         |
| Maximum Width         | 7500 mm                        |
| Minimum Projection    | 300 mm                         |
| Maximum Projection    | 2000 mm                        |
| Installation Angle    | Custom                         |
| Retractable Operation |                                |
| Installation Angle    | 45°                            |
| Operation             | Remote Control or Crank Handle |