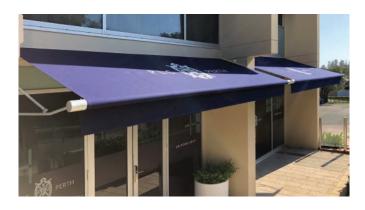

## THE CANTERBURY

The traditional awning that incorporates seamlessly into any architectural design.

Based on the classic European design, the Canterbury incorporates custom steel arms, a fabric covered front rail and a weighted valance to create a sleek yet traditional awning.

Traditional European Design

Full Branding Possibilities

Fixed or Retractable Options Available

Fabric and Frame Colour Options

Over 200 Fabric Colours and Patterns Available

**Residential and Commercial** 