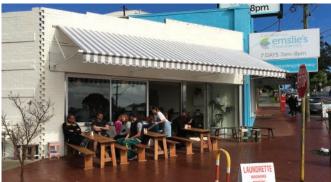

## THE CANTERBURY

The traditional awning that incorporates seamlessly into any architectural design.

Based on the classic European design, the Canterbury incorporates custom steel arms, a fabric covered front rail and a weighted valance to create a sleek yet traditional awning.

Traditional European Design

Full Branding Possibilities

Fixed or Retractable Options Available

Fabric and Frame Colour Options

Over 200 Fabric Colours and Patterns Available

**Residential and Commercial** 