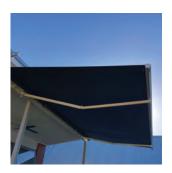

When retracted back the fabric is protected against the elements by a colour matched aluminium hood (optional).

Custom made to size with die cast aluminium shoulders and stainless steel fittings.

Operated via high tension arms that neatly retract back t sit below the fabric when not in use.

A tried and tested winner for retractable sun protection in Perth with both residental and commerical clients.

Suitable for Residential and **Commercial Settings** 

Easy Wall and Roof Mounting Options

Optional Front Valance and Branding