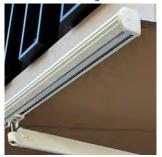

## **STANTON**

The ultimate Folding Arm Awning for functionality, strength and affordability.

Available in an extensive range of sizes, colours and fabric, it's the perfect awning to complement any building.

Manual crank handle or remote control motor operation enables effortless operation to protect from the elements.

The Stanton is a stand out system that combines quality materials and proven technology.

When retracted back the fabric is protected against the elements by a colour matched aluminium hood (optional).

Custom made to size with die cast aluminium shoulders and stainless steel fittings.

Operated via high tension arms that neatly retract back t sit below the fabric when not in use.