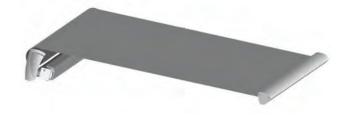

When retracted back the fabric is protected against the elements by a colour matched aluminium hood (optional).

Custom made to size with die cast aluminium shoulders and stainless steel fittings.

Operated via high tension arms that neatly retract back t sit below the fabric when not in use.