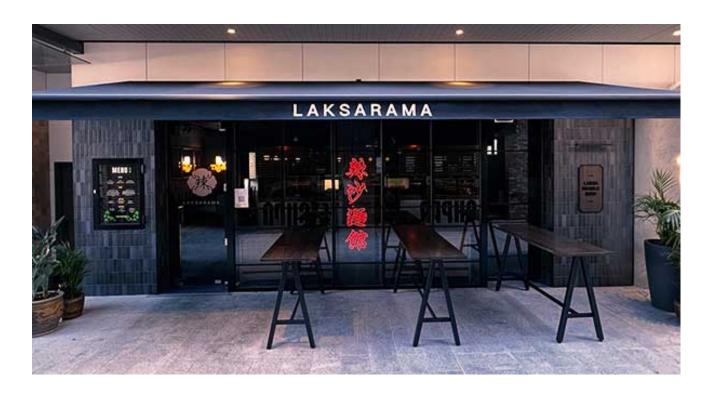

A tried and tested winner for retractable sun protection in Perth with both residental and commerical clients.

Suitable for Residential and **Commercial Settings** 

Easy Wall and Roof Mounting Options

Optional Front Valance and Branding