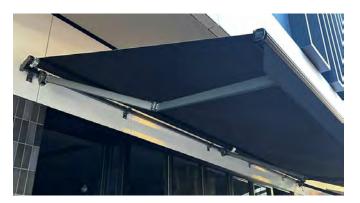

When retracted back the fabric is protected against the elements by a colour matched aluminium hood (optional).

Custom made to size with die cast aluminium shoulders and stainless steel fittings.

Operated via high tension arms that neatly retract back t sit below the fabric when not in use.

A tried and tested winner for retractable sun protection in Perth with both residental and commerical clients.

Suitable for Residential and **Commercial Settings** 

Easy Wall and Roof Mounting Options

Optional Front Valance and Branding