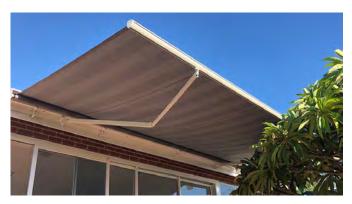

## STANTON

Folding Arm Awning

## **STANTON**

The ultimate Folding Arm Awning for functionality, strength and affordability.

Available in an extensive range of sizes, colours and fabric, it's the perfect awning to complement any building.

Manual crank handle or remote control motor operation enables effortless operation to protect from the elements.

The Stanton is a stand out system that combines quality materials and proven technology.

When retracted back the fabric is protected against the elements by a colour matched aluminium hood (optional).

Custom made to size with die cast aluminium shoulders and stainless steel fittings.

Operated via high tension arms that neatly retract back t sit below the fabric when not in use.

A tried and tested winner for retractable sun protection in Perth with both residental and commerical clients.

Suitable for Residential and **Commercial Settings** 

Easy Wall and Roof Mounting Options

Optional Front Valance and Branding