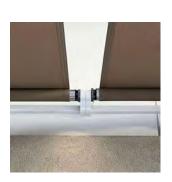

When retracted back the fabric is protected against the elements by a colour matched aluminium hood (optional).

Custom made to size with die cast aluminium shoulders and stainless steel fittings.

Operated via high tension arms that neatly retract back t sit below the fabric when not in use.

A tried and tested winner for retractable sun protection in Perth with both residental and commerical clients.

Suitable for Residential and **Commercial Settings** 

Easy Wall and Roof Mounting Options

Optional Front Valance and Branding