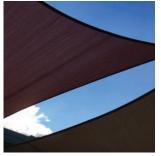

## SHADE SAILS

Shade Sails can be very effective at shading large areas while maintaining an open space and outdoor feel. They are ideal for children's play areas, car parks, outdoor spaces at restaurants, bars and cafes, and any public space that requires quick and low cost shade solutions.

Our Shade Cloth has less shrinkage and is more stable than other shade cloths, while maintaining high strength and over 90% UV protection. It is made from virgin resins and the best UV stabilizers which are lead and heavy metal free. It is supported by a 10 Year UV warranty and is made to Australian Standards: AS 4174-1994. Available in 16 colours.

Option for high strength Ferarri 502 PVC available in an additional 40 colours.

| Shade Sail     |
|----------------|
|                |
| 1000 mm        |
| Made to Order  |
| 1000 mm        |
| Made to Order  |
| 0 - 90 degrees |
|                |
| Made to Order  |
| Custom         |
|                |