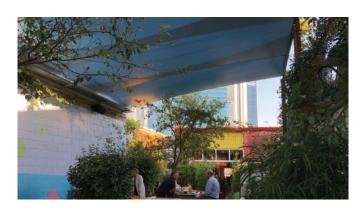

## SHADE SAILS

Shade Sails can be very effective at shading large areas while maintaining an open space and outdoor feel. They are ideal for children's play areas, car parks, outdoor spaces at restaurants, bars and cafes, and any public space that requires quick and low cost shade solutions.

Each sail can be incorporated into the existing built form or installed to new steel supports, creating new spaces and accentuating existing outdoor areas.

We custom make our Shade Sails to last in Perth's commercial market, and only use heat set and high tensile shade cloth together with lifetime warranty threads and Grade 316 Stainless Steel fittings.