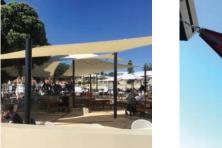

n other shade cloths, while maintaining high strength and over 90% UV protection. It is made from virgin resins and the best UV stabilizers which are lead and heavy metal free. It is supported by a 10 Year UV warranty and is made to Australian Standards: AS 4174-1994. Available in 16 colours.

Option for high strength Ferarri 502 PVC available in an additional 40 colours.



| Shade Sail     |
|----------------|
|                |
| 1000 mm        |
| Made to Order  |
| 1000 mm        |
| Made to Order  |
| 0 - 90 degrees |
|                |
| Made to Order  |
| Custom         |
|                |



Creating and Enhancing Outdoor Areas



Wide Colour Range Available

## **Colour Options**



Custom Supports Available



Shade Cloth, PVC or Acrylic Fabric Options



16 Colours Available





- Unit 2/9 Milford Street, East Victoria Park, WA 6101
- **(**08) 9361 2728
- www.awningrepublic.com.au
- sales@awningrepublic.com.au



## SHADE SAILS

















- 9 Unit 2/9 Milford Street, East Victoria Park, WA 6101
- **(**08) 9361 2728
- www.awningrepublic.com.au
- sales@awningrepublic.com.au