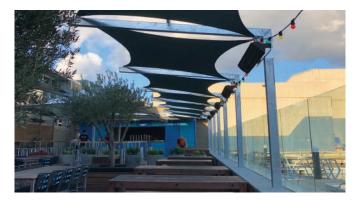

## SHADE SAILS

Shade Sails can be very effective at shading large areas while maintaining an open space and outdoor feel. They are ideal for children's play areas, car parks, outdoor spaces at restaurants, bars and cafes, and any public space that requires quick and low cost shade solutions.

Each sail can be incorporated into the existing built form or installed to new steel supports, creating new spaces and accentuating existing outdoor areas.

We custom make our Shade Sails to last in Perth's commercial market, and only use heat set and high tensile shade cloth together with lifetime warranty threads and Grade 316 Stainless Steel fittings.

Creating and Enhancing Outdoor Areas

Wide Colour Range Available