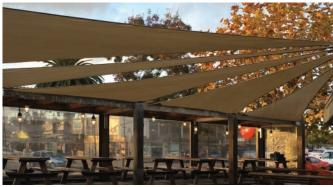

Each sail can be incorporated into the existing built form or installed to new steel supports, creating new spaces and accentuating existing outdoor areas.

We custom make our Shade Sails to last in Perth's commercial market, and only use heat set and high tensile shade cloth together with lifetime warranty threads and Grade 316 Stainless Steel fittings.

Creating and Enhancing Outdoor Areas

Wide Colour Range Available