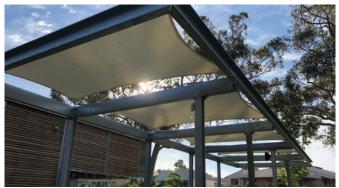

## SHADE SAILS

Shade Sails can be very effective at shading large areas while maintaining an open space and outdoor feel. They are ideal for children's play areas, car parks, outdoor spaces at restaurants, bars and cafes, and any public space that requires quick and low cost shade solutions.

Each sail can be incorporated into the existing built form or installed to new steel supports, creating new spaces and accentuating existing outdoor areas.

We custom make our Shade Sails to last in Perth's commercial market, and only use heat set and high tensile shade cloth together with lifetime warranty threads and Grade 316 Stainless Steel fittings.