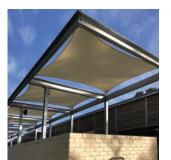

## SHADE SAILS

Shade Sails can be very effective at shading large areas while maintaining an open space and outdoor feel. They are ideal for children's play areas, car parks, outdoor spaces at restaurants, bars and cafes, and any public space that requires quick and low cost shade solutions.

Each sail can be incorporated into the existing built form or installed to new steel supports, creating new spaces and accentuating existing outdoor areas.

We custom make our Shade Sails to last in Perth's commercial market, and only use heat set and high tensile shade cloth together with lifetime warranty threads and Grade 316 Stainless Steel fittings.

Creating and Enhancing Outdoor Areas

Wide Colour Range Available