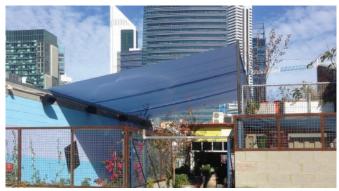

Each sail can be incorporated into the existing built form or installed to new steel supports, creating new spaces and accentuating existing outdoor areas.

We custom make our Shade Sails to last in Perth's commercial market, and only use heat set and high tensile shade cloth together with lifetime warranty threads and Grade 316 Stainless Steel fittings.

Our Shade Cloth has less shrinkage and is more stable than other shade cloths, while maintaining high strength and over 90% UV protection. It is made from virgin resins and the best UV stabilizers which are lead and heavy metal free. It is supported by a 10 Year UV warranty and is made to Australian Standards: AS 4174-1994. Available in 16 colours.