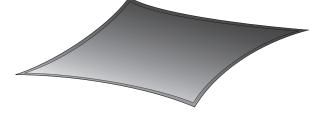

## SHADE SAILS

Shade Sails can be very effective at shading large areas while maintaining an open space and outdoor feel. They are ideal for children's play areas, car parks, outdoor spaces at restaurants, bars and cafes, and any public space that requires quick and low cost shade solutions.

Each sail can be incorporated into the existing built form or installed to new steel supports, creating new spaces and accentuating existing outdoor areas.

We custom make our Shade Sails to last in Perth's commercial market, and only use heat set and high tensile shade cloth together with lifetime warranty threads and Grade 316 Stainless Steel fittings.

Our Shade Cloth has less shrinkage and is more stable than other shade cloths, while maintaining high strength and over 90% UV protection. It is made from virgin resins and the best UV stabilizers which are lead and heavy metal free. It is supported by a 10 Year UV warranty and is made to Australian Standards: AS 4174-1994. Available in 16 colours.