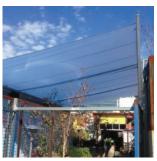

## SHADE SAILS

Shade Sails can be very effective at shading large areas while maintaining an open space and outdoor feel. They are ideal for children's play areas, car parks, outdoor spaces at restaurants, bars and cafes, and any public space that requires quick and low cost shade solutions.

Each sail can be incorporated into the existing built form or installed to new steel supports, creating new spaces and accentuating existing outdoor areas.

We custom make our Shade Sails to last in Perth's commercial market, and only use heat set and high tensile shade cloth together with lifetime warranty threads and Grade 316 Stainless Steel fittings.