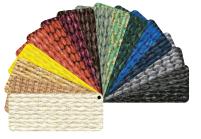

Our Shade Cloth has less shrinkage and is more stable than other shade cloths, while maintaining high strength and over 90% UV protection. It is made from virgin resins and the best UV stabilizers which are lead and heavy metal free. It is supported by a 10 Year UV warranty and is made to Australian Standards: AS 4174-1994. Available in 16 colours.

Option for high strength Ferarri 502 PVC available in an additional 40 colours.

| Shade Sail     |
|----------------|
|                |
| 1000 mm        |
| Made to Order  |
| 1000 mm        |
| Made to Order  |
| 0 - 90 degrees |
|                |
| Made to Order  |
| Custom         |
|                |

## **Colour Options**

Custom Supports Available

Shade Cloth, PVC or Acrylic Fabric Options

16 Colours Available

- Unit 2/9 Milford Street, East Victoria Park, WA 6101
- **(**08) 9361 2728
- www.awningrepublic.com.au
- sales@awningrepublic.com.au