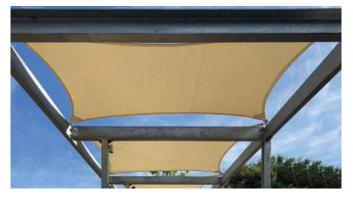

## SHADE SAILS

Shade Sails can be very effective at shading large areas while maintaining an open space and outdoor feel. They are ideal for children's play areas, car parks, outdoor spaces at restaurants, bars and cafes, and any public space that requires quick and low cost shade solutions.

Each sail can be incorporated into the existing built form or installed to new steel supports, creating new spaces and accentuating existing outdoor areas.

We custom make our Shade Sails to last in Perth's commercial market, and only use heat set and high tensile shade cloth together with lifetime warranty threads and Grade 316 Stainless Steel fittings.