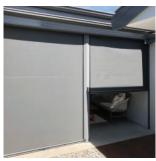

Easy to use manual pull up and down operation or the option for motor with remote operation.

Manufactured using aluminium side tracks, bottom locking rail and heavy duty roller springs. Powder-coated a colour of choice.

Option for high quality Clear PVC or premium 2x2 PVC Sunscreen Mesh Fabric (standard or privacy) available in a variety of colours.

|                       | PURE PROTECT            |
|-----------------------|-------------------------|
| Blind Dimensions      |                         |
| Minimum Width         | 800 mm                  |
| Maximum Width         | 6000 mm                 |
| Minimum Drop          | 800 mm                  |
| Maximum Drop          | 3500 mm                 |
| Installation Angle    | Vertical                |
| Retractable Operation |                         |
| Manual Operation      | Manual Pull Up and Down |
| Motor Operation       | Somfy Motor with Remote |