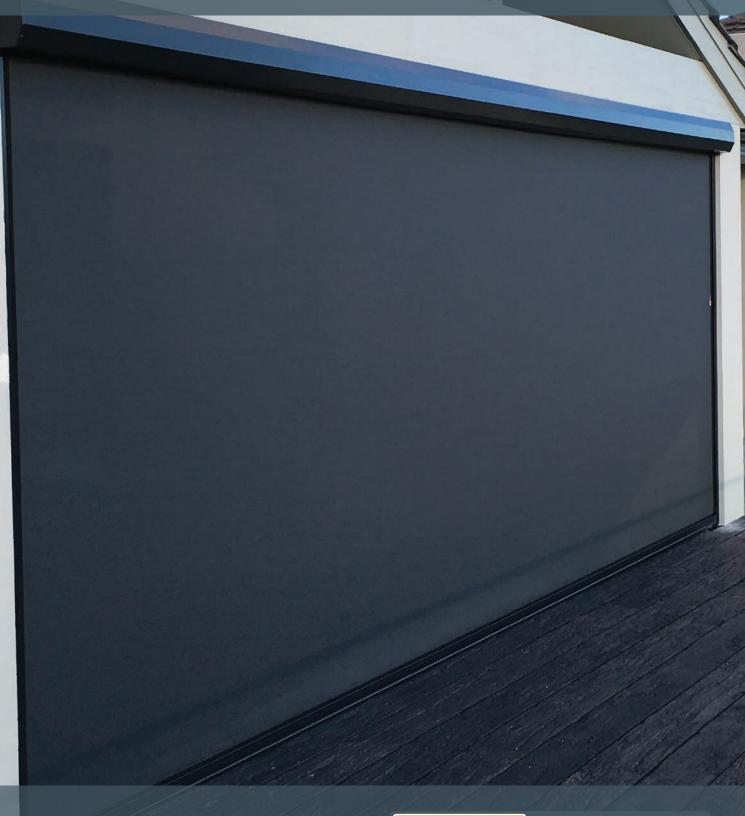

## **PURE Protect**

The high strength and versatile Track Guided External Blind.

Designed in Australia for Australian conditions. No zips, ropes, straps or buckles.

Keeps areas warmer in winter and cooler in summer, enhancing any outdoor area.

Easy to use manual pull up and down operation or the option for motor with remote operation.

Manufactured using aluminium side tracks, bottom locking rail and heavy duty roller springs. Powder-coated a colour of choice.

Option for high quality Clear PVC or premium 2x2 PVC Sunscreen Mesh Fabric (standard or privacy) available in a variety of colours.

|                       | PURE PROTECT            |
|-----------------------|-------------------------|
| Blind Dimensions      |                         |
| Minimum Width         | 800 mm                  |
| Maximum Width         | 6000 mm                 |
| Minimum Drop          | 800 mm                  |
| Maximum Drop          | 3500 mm                 |
| Installation Angle    | Vertical                |
| Retractable Operation |                         |
| Manual Operation      | Manual Pull Up and Down |
| Motor Operation       | Somfy Motor with Remote |