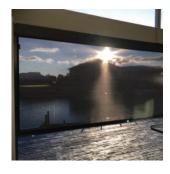

## **PURE Protect**

The high strength and versatile Track Guided External Blind.

Designed in Australia for Australian conditions. No zips, ropes, straps or buckles.

Keeps areas warmer in winter and cooler in summer, enhancing any outdoor area.

Option for high quality Clear PVC or premium 2x2 PVC Sunscreen Mesh Fabric (standard or privacy) available in a variety of colours.

|                       | PURE PROTECT            |
|-----------------------|-------------------------|
| Blind Dimensions      |                         |
| Minimum Width         | 800 mm                  |
| Maximum Width         | 6000 mm                 |
| Minimum Drop          | 800 mm                  |
| Maximum Drop          | 3500 mm                 |
| Installation Angle    | Vertical                |
| Retractable Operation |                         |
| Manual Operation      | Manual Pull Up and Down |
| Motor Operation       | Somfy Motor with Remote |