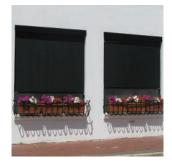

## **PURE Protect**

The high strength and versatile Track Guided External Blind.

Designed in Australia for Australian conditions. No zips, ropes, straps or buckles.

Keeps areas warmer in winter and cooler in summer, enhancing any outdoor area.

Easy to use manual pull up and down operation or the option for motor with remote operation.

Manufactured using aluminium side tracks, bottom locking rail and heavy duty roller springs. Powder-coated a colour of choice.

Option for high quality Clear PVC or premium 2x2 PVC Sunscreen Mesh Fabric (standard or privacy) available in a variety of colours.

|                       | PURE PROTECT            |
|-----------------------|-------------------------|
| Blind Dimensions      |                         |
| Minimum Width         | 800 mm                  |
| Maximum Width         | 6000 mm                 |
| Minimum Drop          | 800 mm                  |
| Maximum Drop          | 3500 mm                 |
| Installation Angle    | Vertical                |
| Retractable Operation |                         |
| Manual Operation      | Manual Pull Up and Down |
| Motor Operation       | Somfy Motor with Remote |