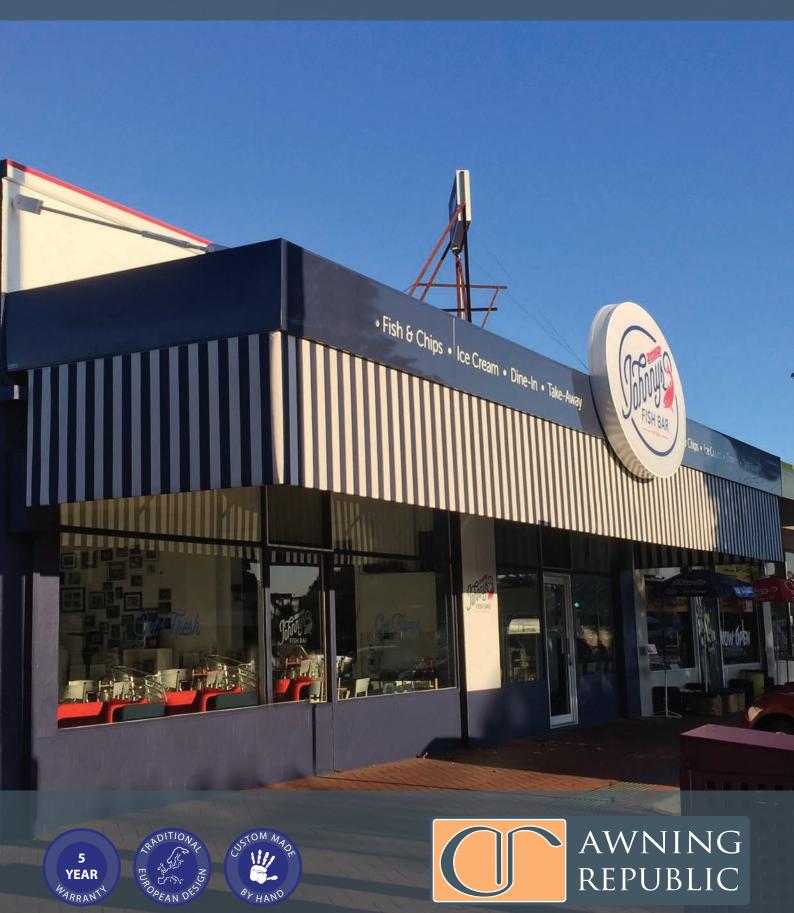

## SHOP-FRONT AWNING

Traditional Commercial Shop Awning

## SHOP-FRONT AWNING®

The traditional shop-front awning that combines European design with high durability.

Suitable for most commercial settings with an easy, streamline installation that blends into the existing built

Constructed from a powdercoated aluminium frame with high quality, 100% acrylic canvas enclosing a weighted

A wide selection of premium acrylic canvas and frame powdercoating colour options available.

Full branding opportunities, creating a strong and enhanced street presence.

Modern Appearance to a Traditional Design

**Full Branding Opportunities** 

Slim Profile

Creating Enhanced Street Presence