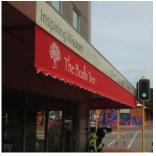

## SHOP-FRONT AWNING

Traditional Commercial Shop Awning

## SHOP-FRONT AWNING®

The traditional shop-front awning that combines European design with high durability.

Suitable for most commercial settings with an easy, streamline installation that blends into the existing built

Constructed from a powdercoated aluminium frame with high quality, 100% acrylic canvas enclosing a weighted

A wide selection of premium acrylic canvas and frame powdercoating colour options available.

Full branding opportunities, creating a strong and enhanced street presence.