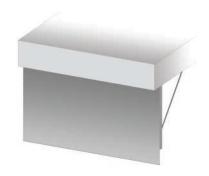

|                    | Fascia                       |
|--------------------|------------------------------|
| Awning Dimensions  |                              |
| Minimum Width      | 1000 mm                      |
| Maximum Width      | n/a                          |
| Minimum Drop       | 300 mm                       |
| Maximum Drop       | 2000 mm                      |
| Installation Angle | 90 degrees                   |
| Awning Options     |                              |
| Valance            | Straight, Scalloped or None  |
| Bottom Bar         | Round, Square or Rectangular |

## **Awning Options**

**ROUND BOTTOM BAR** 

VALANCE

**SOUARE BOTTOM BAR** 

**NO VALANCE** (SQUARE BAR)

TRADITIONAL BRACKET

**SCALLOPED** VALANCE

Unit 2/9 Milford Street, East Victoria Park, WA 6101